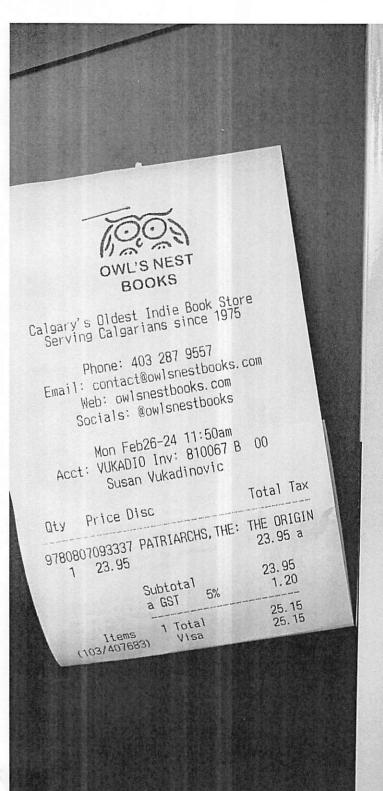

Markdowns are final sale.

| 0001414 02                                                                                                          |                             |
|---------------------------------------------------------------------------------------------------------------------|-----------------------------|
| Mon Feb26-24 11:50<br>Acct: VUKADIO Inv: 81006<br>Susan Vukadinovic                                                 | 7 B 00                      |
| Qty Price Disc                                                                                                      | Total Tax                   |
| 9780807093337 PATRIARCHS, THE<br>1 23.95                                                                            | : THE ORIGIN<br>23.95 a     |
| Subtotal<br>a GST 5%                                                                                                | 23. 95<br>1. 20             |
| Items 1 Total<br>(103/407683) Visa                                                                                  | 25. 15<br>25. 15            |
| Frequent Buyer Stat<br>Credit earned with this purc<br>Total credit on your account<br>Credit is available for futu | chase \$ 0.72<br>t \$ 20.70 |