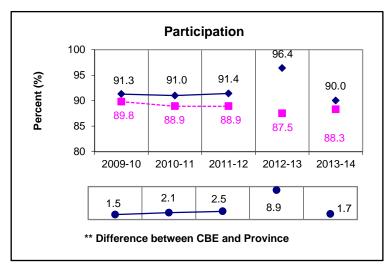

## Grade 9 English Language Arts Results \*All Students Enrolled (Cohort)

- \* The **All Students Enrolled (Cohort)** category includes both writers and non-writers. Alberta Education requires jurisdictions to report cohort results.
- \*\* A positive difference on the **Difference between CBE and Province** graph indicates the CBE result is higher than that of the province, whereas a negative difference indicates a lower CBE performance.

**NOTE:** It is important to note that participation in Grade 9 Provincial Achievement Tests was substantially impacted by the flooding in June 2013. Extreme caution should be used when interpreting trends over time.