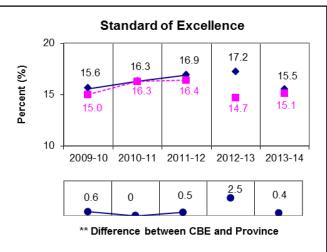

## Grade 9 English Language Arts Results \*All Students Enrolled (Cohort)

- \* The **All Students Enrolled (Cohort)** category includes both writers and non-writers. Alberta Education requires jurisdictions to report cohort results.
- \*\* A positive difference on the **Difference between CBE and Province** graph indicates the CBE result is higher than that of the province, whereas a negative difference indicates a lower CBE performance.

**NOTE:** It is important to note that participation in Grade 9 Provincial Achievement Tests was substantially impacted by the flooding in June 2013. Extreme caution should be used when interpreting trends over time.