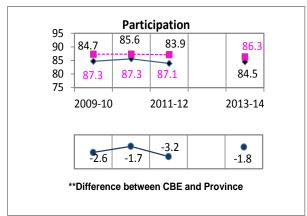

## Grade 9 Knowledge and Employability Mathematics Results \*All Students Enrolled (Cohort)

- \* The **All Students Enrolled (Cohort)** category includes both writers and non-writers. Alberta Education requires jurisdictions to report cohort results.
- \*\* A positive difference on the **Difference between CBE and Province** graph indicates the CBE result is higher than that of the province, whereas a negative difference indicates a lower CBE performance.

**NOTE:** Because of flooding in Calgary in June 2013, Alberta Education exempted students in Calgary and Southern Alberta from the Grade 9 Knowledge and Employability Provincial Achievement Test. Accordingly, no PAT results are available for 2013.