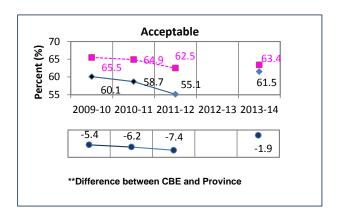

## Grade 9 Knowledge and Employability Mathematics Results \*All Students Enrolled (Cohort)

- \* The **All Students Enrolled (Cohort)** category includes both writers and non-writers. Alberta Education requires jurisdictions to report cohort results.
- \*\* A positive difference on the **Difference between CBE and Province** graph indicates the CBE result is higher than that of the province, whereas a negative difference indicates a lower CBE performance.

**NOTE:** Because of flooding in Calgary in June 2013, Alberta Education exempted students in Calgary and Southern Alberta from the Grade 9 Knowledge and Employability Provincial Achievement Test. Accordingly, no PAT results are available for 2013.