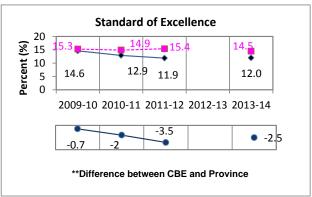

## Grade 9 Knowledge and Employability Mathematics Results \*All Students Enrolled (Cohort)

- \* The **All Students Enrolled (Cohort)** category includes both writers and non-writers. Alberta Education requires jurisdictions to report cohort results.
- \*\* A positive difference on the **Difference between CBE and Province** graph indicates the CBE result is higher than that of the province, whereas a negative difference indicates a lower CBE performance.

**NOTE:** Because of flooding in Calgary in June 2013, Alberta Education exempted students in Calgary and Southern Alberta from the Grade 9 Knowledge and Employability Provincial Achievement Test. Accordingly, no PAT results are available for 2013.