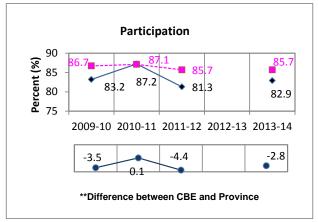

## Grade 9 Knowledge and Employability Science Results \*All Students Enrolled (Cohort)

- \* The **All Students Enrolled (Cohort)** category includes both writers and non-writers. Alberta Education requires jurisdictions to report cohort results.
- \*\* A positive difference on the **Difference between CBE and Province** graph indicates the CBE result is higher than that of the province, whereas a negative difference indicates a lower CBE performance.