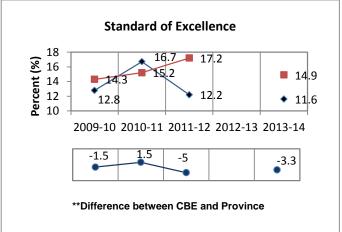

## Grade 9 Knowledge and Employability Science Results \*All Students Enrolled (Cohort)

- \* The **All Students Enrolled (Cohort)** category includes both writers and non-writers. Alberta Education requires jurisdictions to report cohort results.
- \*\* A positive difference on the **Difference between CBE and Province** graph indicates the CBE result is higher than that of the province, whereas a negative difference indicates a lower CBE performance.