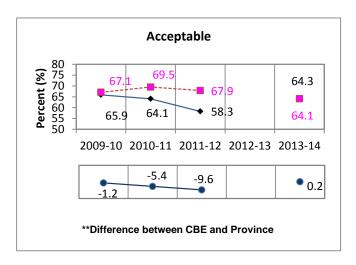

## Grade 9 Knowledge and Employability Science Results \*All Students Enrolled (Cohort)

- \* The **All Students Enrolled (Cohort)** category includes both writers and non-writers. Alberta Education requires jurisdictions to report cohort results.
- \*\* A positive difference on the **Difference between CBE and Province** graph indicates the CBE result is higher than that of the province, whereas a negative difference indicates a lower CBE performance.