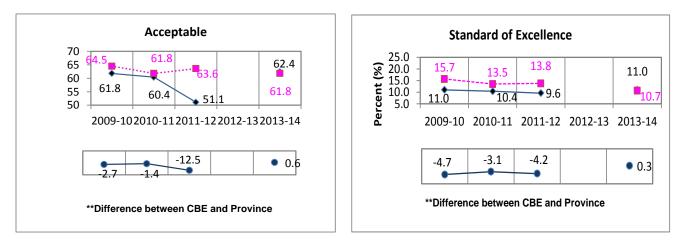

## Grade 9 Knowledge and Employability Social Studies Results \*All Students Enrolled (Cohort)

\* The **All Students Enrolled (Cohort)** category includes both writers and non-writers. Alberta Education requires jurisdictions to report cohort results.

\*\* A positive difference on the **Difference between CBE and Province** graph indicates the CBE result is higher than that of the province, whereas a negative difference indicates a lower CBE performance.

**NOTE:** Because of flooding in Calgary in June 2013, Alberta Education exempted students in Calgary and Southern Alberta from the Grade 9 Knowledge and Employability Provincial Achievement Test. Accordingly, no PAT results are available for 2013.