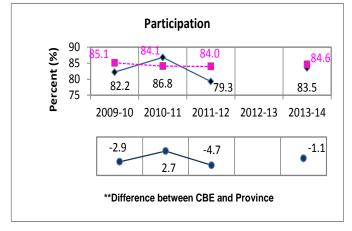

## Grade 9 Knowledge and Employability Social Studies Results \*All Students Enrolled (Cohort)

\* The **All Students Enrolled (Cohort)** category includes both writers and non-writers. Alberta Education requires jurisdictions to report cohort results.

\*\* A positive difference on the **Difference between CBE and Province** graph indicates the CBE result is higher than that of the province, whereas a negative difference indicates a lower CBE performance.

**NOTE:** Because of flooding in Calgary in June 2013, Alberta Education exempted students in Calgary and Southern Alberta from the Grade 9 Knowledge and Employability Provincial Achievement Test. Accordingly, no PAT results are available for 2013.