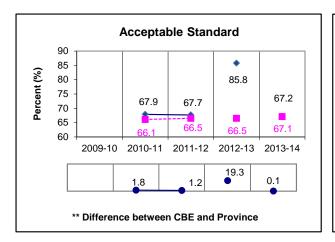

## Grade 9 Mathematics Results \*All Students Enrolled (Cohort)

- \* The **All Students Enrolled (Cohort)** category includes both writers and non-writers. Alberta Education requires jurisdictions to report cohort results.
- \*\* A positive difference on the **Difference between CBE and Province** graph indicates the CBE result is higher than that of the province, whereas a negative difference indicates a lower CBE performance.