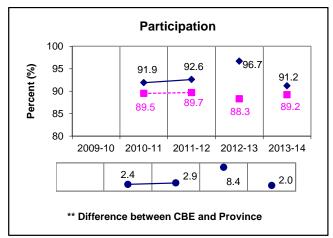

## Grade 9 Mathematics Results \*All Students Enrolled (Cohort)

- \* The **All Students Enrolled (Cohort)** category includes both writers and non-writers. Alberta Education requires jurisdictions to report cohort results.
- \*\* A positive difference on the **Difference between CBE and Province** graph indicates the CBE result is higher than that of the province, whereas a negative difference indicates a lower CBE performance.

**NOTE:** It is important to note that participation in Grade 9 Provincial Achievement Tests was substantially impacted by the flooding in June 2013. Extreme caution should be used when interpreting trends over time.