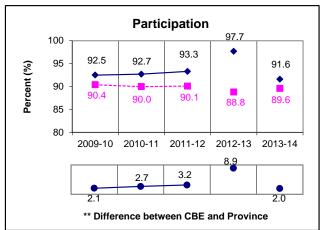

## Grade 9 Science Results \*All Students Enrolled (Cohort)

- \* The **All Students Enrolled (Cohort)** category includes both writers and non-writers. Alberta Education requires jurisdictions to report cohort results.
- \*\* A positive difference on the **Difference between CBE and Province** graph indicates the CBE result is higher than that of the province, whereas a negative difference indicates a lower CBE performance.

**NOTE:** It is important to note that participation in Grade 9 Provincial Achievement Tests was substantially impacted by the flooding in June 2013. Extreme caution should be used when interpreting trends over time.