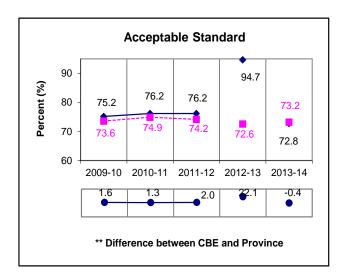

## Grade 9 Science Results \*All Students Enrolled (Cohort)

- \* The **All Students Enrolled (Cohort)** category includes both writers and non-writers. Alberta Education requires jurisdictions to report cohort results.
- \*\* A positive difference on the **Difference between CBE and Province** graph indicates the CBE result is higher than that of the province, whereas a negative difference indicates a lower CBE performance.