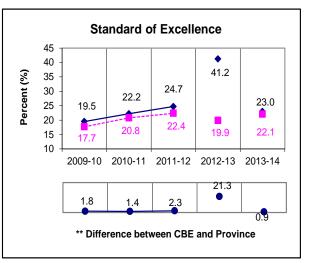

## Grade 9 Science Results \*All Students Enrolled (Cohort)

- \* The **All Students Enrolled (Cohort)** category includes both writers and non-writers. Alberta Education requires jurisdictions to report cohort results.
- \*\* A positive difference on the **Difference between CBE and Province** graph indicates the CBE result is higher than that of the province, whereas a negative difference indicates a lower CBE performance.