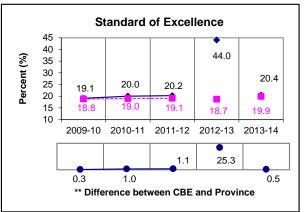

## **Grade 9 Social Studies Results**\*All Students Enrolled (Cohort)

- \* The **All Students Enrolled (Cohort)** category includes both writers and non-writers. Alberta Education requires jurisdictions to report cohort results.
- \*\* A positive difference on the **Difference between CBE and Province** graph indicates the CBE result is higher than that of the province, whereas a negative difference indicates a lower CBE performance.