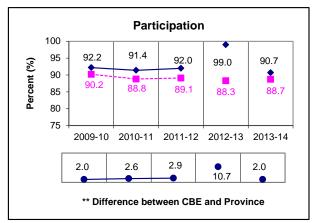

## **Grade 9 Social Studies Results**\*All Students Enrolled (Cohort)

- \* The **All Students Enrolled (Cohort)** category includes both writers and non-writers. Alberta Education requires jurisdictions to report cohort results.
- \*\* A positive difference on the **Difference between CBE and Province** graph indicates the CBE result is higher than that of the province, whereas a negative difference indicates a lower CBE performance.

**NOTE:** It is important to note that participation in Grade 9 Provincial Achievement Tests was substantially impacted by the flooding in June 2013. Extreme caution should be used when interpreting trends over time.