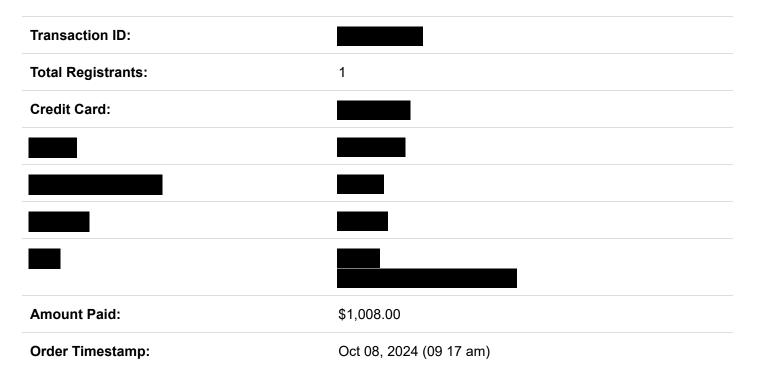

# Order #

## Registrant #1: Michael W. Nelson 🗸

| Email Address:         |                            |
|------------------------|----------------------------|
| Primary Phone:         | 403-817-                   |
| School Authority:      | Calgary Board of Education |
| Jurisdiction Type:     | Public School Authority    |
| Zone:                  | 5                          |
| Position:              | Superintendent             |
| Are you a CASS Member: | Yes                        |

#### **Breakout Sessions**

Order Items

Order Complete | CASS Event Registration

| ITEM                                                                                 | COST     | GST     |
|--------------------------------------------------------------------------------------|----------|---------|
| Pre conference CEP Hybrid Course Leading Learning<br>Nov 06, 2024 (10 00 am 4 00 pm) | \$400 00 | \$20 00 |
| CONFERENCE (3-day event)                                                             | \$560.00 | \$28.00 |
| <ul> <li>Day 1 - Evening Opening<br/>Nov 06, 2024 (7:00 pm-10:00 pm)</li> </ul>      |          |         |
| • Day 2 - Full Day<br>Nov 07, 2024 (8:15 am-3:00 pm)                                 |          |         |
| • Day 3 - Morning<br>Nov 08, 2024 (8:15 am-12:30 pm)                                 |          |         |

Registrant Total: \$1,008.00

### Event Details **6**

| Title:    | 2024 Fall Conference               |
|-----------|------------------------------------|
| Date(s):  | • November 06, 2024                |
|           | • November 07, 2024                |
|           | • November 08, 2024                |
| Location: | Deerfoot Inn and Conference Centre |