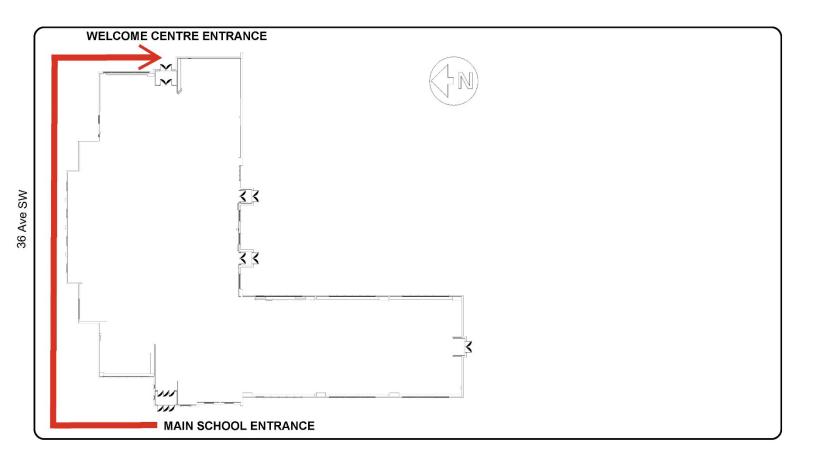

#### **Welcome Centre Entrance**

 The Welcome Centre entrance will be located separate from the main school entrance. Please proceed to the east-side entrance and look for Welcome Centre signs.