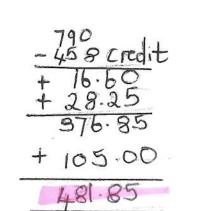

16.60 28.25 376.85A

790.00

10-Dec 2012

11.30 PD

237.30A

133156 920.99 returded 410.57