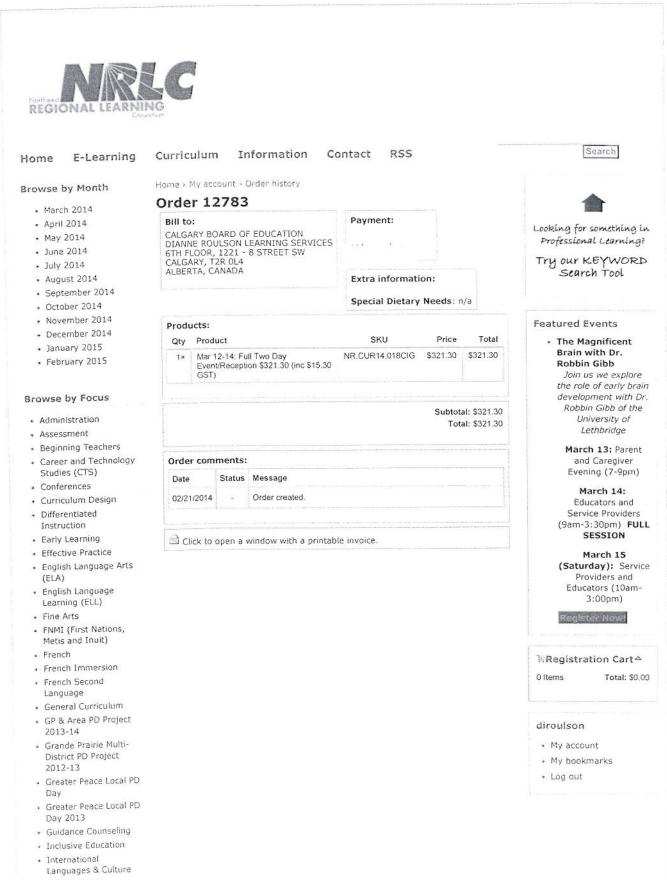

Purchasing Information:

#### Billing Address:

CALGARY BOARD OF EDUCATION DIANNE ROULSON LEARNING SERVICES 6TH FLOOR, 1221 - 8 STREET SW CALGARY, T2R 0L4 ALBERTA, CANADA

## Registration Grand Total: \$321.30

#### **Payment Method:**

**Registration Summary:** 

| Invoice #:                | 12783              |
|---------------------------|--------------------|
| <b>Registration Date:</b> | 02/21/2014 - 11:26 |
| Registrations Subtotal:   | \$321.30           |
| 5                         |                    |

Total for this registration: \$321.30

#### **Registrations:**

### 1 x Mar 12-14: Full Two Day Event/Reception \$321.30 (inc \$15.30 GST) -\$321.30

SKU: NR.CUR14.018CIG Course Date/Time: March 12, 2014 - 6:00pm To March 14, 2014 - 1:30pm Location: Coast Plaza Hotel & Conference Centre, 1316 33 St NE, Calgary, AB,

Special Dietary Needs:

\*\* \*\*

Print invoice Close window

- Knowledge &
- Employability

- Leadership

\_\_\_\_\_

Mobile Bill Date: March 17, 2014 DIANNE ROULSON

Learning Services