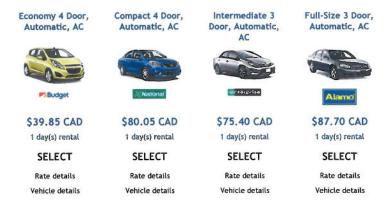

#### Earn WestJet dollars. Pay when you pick up your car. Book now.

Reserve now and pay when you pick up your vehicle.

All displayed quotes include taxes and fees. Click on the arrows to see other options.

Pick-up from: Edmonton (YEG) Sun May 4 2014, 7:19 PM Drop-off to: Edmonton (YEG) Mon May 5 2014, 6:20 PM

WestJet Rewards members earn 1% back in WestJet dollars on car rentals booked at westjet.com.\*

\$412.91 CAD Charged to MASTERCARD ... 7214: Charged to MASTERCARD ... 7214: \$10.50 CAD