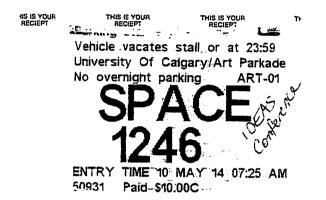

· · · · ·

Parking at the University

.•

THIS IS YOUR RECIEPT Venicle vacates stall or at 23:59 University Of Calgary/Art Parkade No overnight parking ART-01 SPACE 12444 ENTRY TIME TO BUILD

Leadership Meeting with Galileo Parking at the University of Calgary