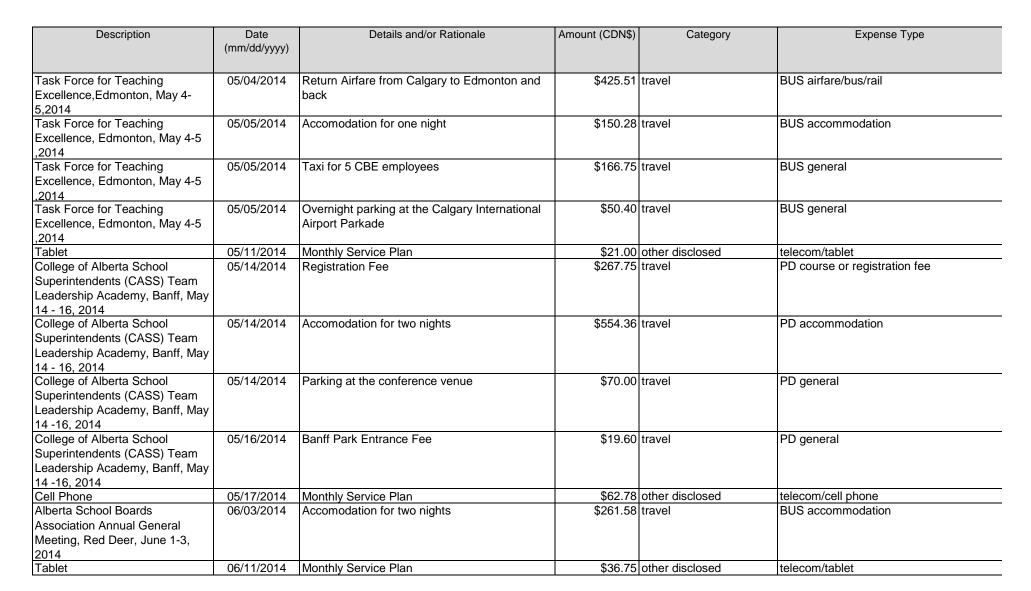

# expense | monthly tracking report

claimant | Stevenson, David

position | Chief Superintendent of Schools

level | Superintendent

reporting period | May 1 to June 30, 2014

date of report | August-15-14

| Cell Phone        | 06/17/2014 | Monthly Service Plan | \$60.53  | other disclosed | telecom/cell phone   |
|-------------------|------------|----------------------|----------|-----------------|----------------------|
| Staff Appreciaton | 06/20/2014 | Year end celebration | \$267.47 | working session | employee recognition |
| Business meeting  | 06/27/2014 | Breakfast            | \$38.64  | working session | employee recognition |