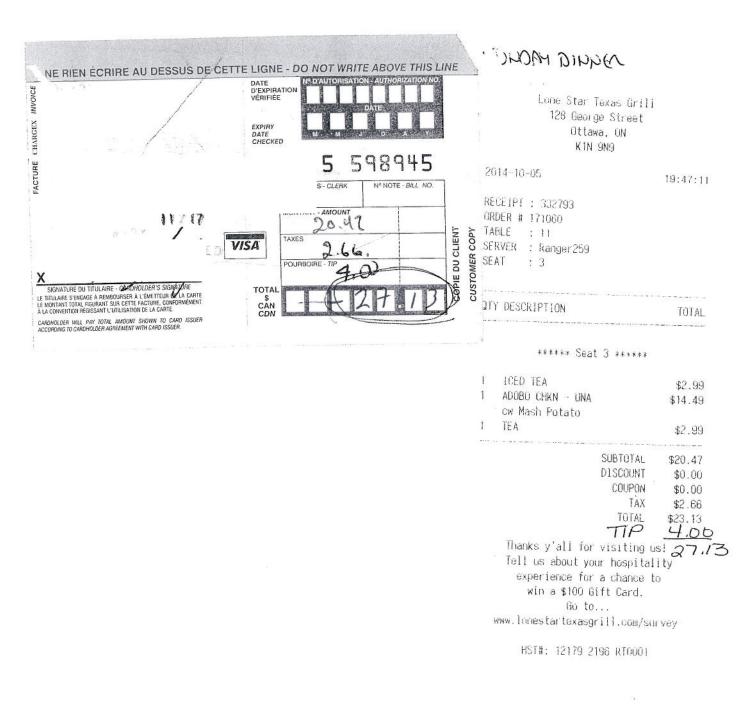

| The Institute of Internal Auditors<br>National Conference - Oct 4-8, |            | Accommodations - Personal charges - reimbursement received | -\$90.40 | travel          | PD accommodation   |
|----------------------------------------------------------------------|------------|------------------------------------------------------------|----------|-----------------|--------------------|
| 2014 - Ottawa, ON                                                    |            |                                                            |          |                 |                    |
| The Institute of Internal Auditors                                   | 10/14/2014 | Cabfare from airport                                       | \$74.58  | travel          | PD general         |
| National Conference - Oct 4-8,                                       |            |                                                            |          |                 |                    |
| 2014 - Ottawa, ON                                                    |            |                                                            |          |                 |                    |
| Cell Phone                                                           | 10/17/2014 | Monthly Service Charge                                     | 55.39    | other disclosed | telecom/cell phone |