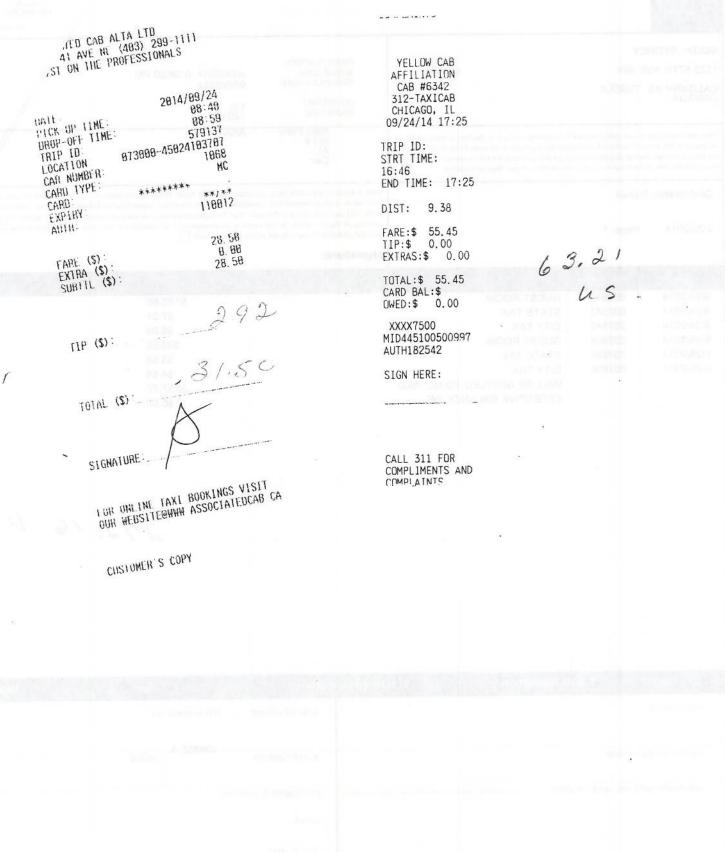

## expense | monthly tracking report

claimant | Smith, Sydney

position | Director, Area V

level | Director

reporting period | September 1 to October 31, 2014

date of report | December-12-14

| Description                | Date<br>(mm/dd/yyyy) | Details and/or Rationale                       | Amount (CDN\$) | Category            | Expense Type                    |
|----------------------------|----------------------|------------------------------------------------|----------------|---------------------|---------------------------------|
|                            | (                    |                                                |                |                     |                                 |
| cell phone                 | 09/17/2014           | monthly service plan                           | \$54.60        | other not disclosed | telecom/cell phone              |
| cell phone                 | 10/17/2014           | monthly service plan                           | \$130.08       | other not disclosed | telecom/cell phone              |
| educational magazine       | 09/02/2014           | subscription renewal                           | \$89.00        | other disclosed     | membership, due, fees           |
| area v principals' meeting | 09/17/2014           | refreshments for working session               | \$318.68       | working session     | bus food/non alcoholic beverage |
| air fare                   | 09/24/2014           | humanex training - Chicago                     | \$656.81       | travel              | PD airfare/bus/rail             |
| food                       | 09/24/2014           | refreshments for assistant principals' meeting | \$90.00        | working session     | BUS food/non alcoholic beverage |
| lodging                    | 09/24/2014           | humanex training - Chicago                     | \$272.16       | travel              | PD accommodation                |
| taxi                       | 09/24/2014           | humanex training - Chicago                     | \$94.71        | travel              | PD airfare/bus/rail             |
| hosting Columbia teachers  | 09/11/2014           | lunch for Columbia teachers                    | \$243.00       | hospitality         | BUS food/non alcoholic beverage |
| registration fee           | 09/24/2014           | humanex training - Chicago                     | \$2,008.25     | travel              | PD general                      |
|                            |                      |                                                |                |                     |                                 |
|                            |                      |                                                |                |                     |                                 |
|                            |                      |                                                |                |                     |                                 |