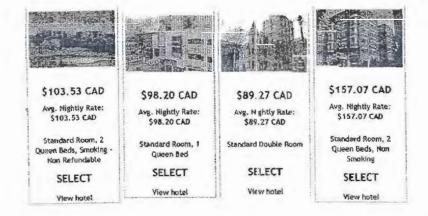

#### SHOW ALL HOTELS

WestJet Rewards members earn 1% back in WestJet dollar on hotels booked at westjet.com. 4 \* WestJet dollars will be awarded on the cost of your hotel stay before taxes, fees and charges.