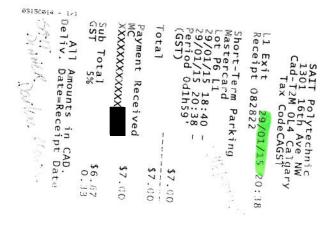

Mobile

Bill Date: February 17, 2015

DARLENE UNRUH

Mobile Ref.

1221 8 ST SW

CALGARY, AB T2R 0L4

**Transportation** 

Account #

Next Bill Date: March 17, 2015

256of 1841

feet 1 Lud

## **CURRENT CHARGES** for

|                                                     | es billed to Mar 16, 2015   |                   |       |
|-----------------------------------------------------|-----------------------------|-------------------|-------|
| Corporate Share p                                   | lan 30-10 36M               | \$30.00<br>-10.00 | 20.00 |
| less 33.33% Promotional Discount                    |                             | -10.00            | 20.00 |
| Includes:                                           | 3 Way Calling               |                   |       |
|                                                     | Call Forwarding             |                   |       |
|                                                     | Call Waiting                |                   | 0.00  |
| 250 Anytime minu<br>Alberta Governme                |                             |                   | 0.44  |
| Email& Internet Bla                                 |                             | \$45.00           | 0.77  |
|                                                     | Promotional Discount        | -15.00            | 30.00 |
| Bell to Bell Calling                                | 10 - Mob                    | \$10.00           |       |
|                                                     | % Promotional Discount      | -10.00            | 0.00  |
| Business Anytime                                    | Unlmtd. Nights & Wknds      | \$10.00           |       |
|                                                     | % Promotional Discount      | -10.00            | 0.00  |
| GPS Nav                                             |                             |                   | 10.00 |
| Sharing Feature                                     |                             | \$5.00            |       |
| less 70.00% Promotional Discount                    |                             | -3.50             | 1.50  |
| Travel text saver                                   |                             | \$10.00           |       |
| less 100.00% Promotional Discount                   |                             | -10.00            | 0.00  |
| Message Centre & Call Display Bundle                |                             | \$12.00           |       |
| less 100.00                                         | % Promotional Discount      | 12.00             | 0.00  |
| 6pm to 8pm Calli                                    | ng                          | \$7.00            |       |
| less 100.00% Promotional Discount                   |                             | 7.00_             | 0.00  |
| Can-Can/US Text - Unlimited                         |                             | \$15.00           |       |
| less 100.00                                         | % Promotional Discount      | -15.00            | 0.00  |
| Includes:                                           | Picture Messaging           |                   |       |
|                                                     | Image Messaging             |                   |       |
|                                                     | Incl. Messages              |                   |       |
|                                                     | Unlimited Incoming Messages | \$10.00           |       |
| \$1/MB US Data<br>less 100.00% Promotional Discount |                             | \$10.00<br>-10.00 | 0.00  |
|                                                     |                             | -10.00            |       |
| US Roaming \$0.25/min                               |                             |                   | 0.00  |

| FOR YOUR INFORMATI   | ION      |
|----------------------|----------|
| Discount Summary     |          |
| Total discounts      | \$102.50 |
| Total this month     | \$102.50 |
| Usage Summary        | min:sec  |
| Weekday              | 317:06   |
| Weekend              | 93:08    |
| Weeknight            | 7:45     |
| Total time used      | 417:59   |
| Event Summary        |          |
| Total Events         | 304      |
| Total this month     | \$0.00   |
| Packet Plan Usage Su | ımmary   |
| Total megabytes      | 65.0991  |
| Total this month     | \$0.00   |

Bill Date: February 17, 2015

DARLENE UNRUH

Mobile Ref.

Transportation

Account # Next Bill Date: March 17, 2015

257of 1841

CURRENT CHARGES for

(continued)

|                                                    | \$65.10                                                                                                                                                 |
|----------------------------------------------------|---------------------------------------------------------------------------------------------------------------------------------------------------------|
|                                                    | 3.09                                                                                                                                                    |
|                                                    |                                                                                                                                                         |
|                                                    | 0.07                                                                                                                                                    |
| 154 events                                         | 0.00                                                                                                                                                    |
| ilimited Incoming Messages                         |                                                                                                                                                         |
| 132 events                                         | 0.00                                                                                                                                                    |
| 100 AC 04/10-2002-2003-200-2003-200-2003-2003-2003 |                                                                                                                                                         |
|                                                    | 0.00                                                                                                                                                    |
| 0.0090 MB                                          | 0.00                                                                                                                                                    |
|                                                    |                                                                                                                                                         |
| 127:00 min:sec                                     | 0.00                                                                                                                                                    |
| l Mobility to Bell Mobility                        |                                                                                                                                                         |
| 21:42 min:sec                                      | 0.00                                                                                                                                                    |
| sage                                               |                                                                                                                                                         |
| 98:53 min:sec                                      | 0.00                                                                                                                                                    |
| ts & Wknds Unlimited Usage                         |                                                                                                                                                         |
| 65.0901 MB                                         | 0.00                                                                                                                                                    |
| Data Usage                                         | 0.00                                                                                                                                                    |
|                                                    | 0.00                                                                                                                                                    |
| ing                                                |                                                                                                                                                         |
|                                                    |                                                                                                                                                         |
|                                                    | sage 98:53 min:sec sage 21:42 min:sec I Mobility to Bell Mobility 127:00 min:sec  0.0090 MB 18 events cl. Messages 132 events dimited Incoming Messages |