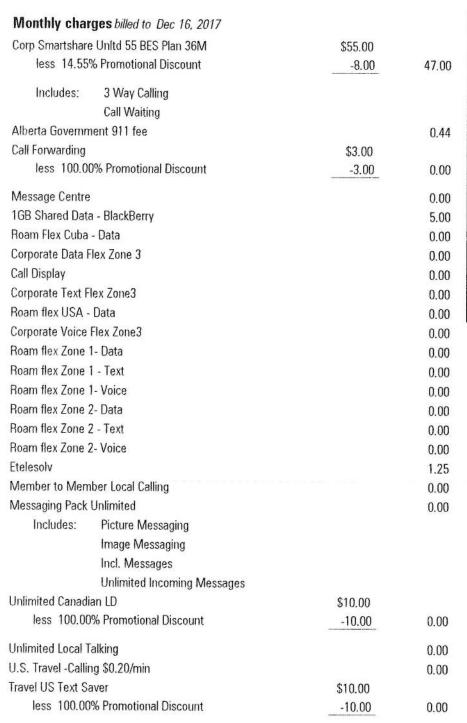

Total current charges

\$58.68

Mobile

Bill Date: December 17, 2017

Doug Boudreault Mobile Ref.

**HR** - Management

Account #

Next Bill Date: January 17, 2018

Travel US Text Saver

U.S. Travel -Calling \$0.20/min

less 100.00% Promotional Discount

Mobile ...

Bill Date: December 17, 2017

Doug Boudreault Mobile Ref.

HR - Management

Account #

### **CURRENT CHARGES** for

| Usage and long distance                  |                                                                                                                |          |
|------------------------------------------|----------------------------------------------------------------------------------------------------------------|----------|
| IGB Shared Data - BlackBerry Data Us     | sage                                                                                                           |          |
| @\$.00/MB                                | 479.8329 MB                                                                                                    | 0.00     |
| Unlimited Local Talking Unlimited Usa    | ge                                                                                                             |          |
| @\$.00/minute                            | 523:00 min:sec                                                                                                 | 0.00     |
| Text messages                            | 18 events                                                                                                      | 4.50     |
| Free Bell Message                        | 80 events                                                                                                      | 0.00     |
| Text message                             | 40 events                                                                                                      | 0.00     |
| Picture/Video/File messaging             | 6 events                                                                                                       | 0.00     |
| Messaging Pack Unlimited Incl. Messaging | eges                                                                                                           |          |
|                                          | 132 events                                                                                                     | 0.00     |
| Travel US Text Saver Unlimited Incom     | ing Messages                                                                                                   |          |
|                                          | 172 events                                                                                                     | 0.00     |
| Long distance                            |                                                                                                                | 1.40     |
| Roamer usage                             |                                                                                                                | 46.40    |
| Roamer data usage                        |                                                                                                                | 20.00    |
| Taxes                                    |                                                                                                                |          |
| GST                                      |                                                                                                                | 6,19     |
| Total current charges                    | a a deservada de la composição de la compo | \$132.18 |