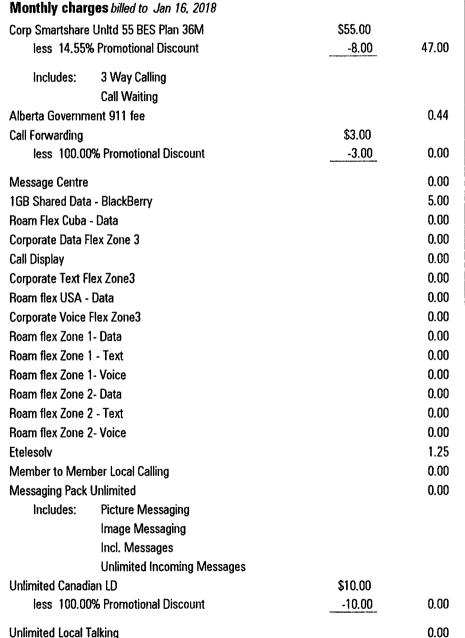

## **CURRENT CHARGES** for

| FOR YOUR INFORMATION  |          |  |  |  |  |  |  |
|-----------------------|----------|--|--|--|--|--|--|
| Discount Summary      |          |  |  |  |  |  |  |
| Total discounts       | \$31.00  |  |  |  |  |  |  |
| Total this month      | \$31.00  |  |  |  |  |  |  |
| Usage Summary         | min:sec  |  |  |  |  |  |  |
| Weekday               | 166:00   |  |  |  |  |  |  |
| Weekend               | 23:00    |  |  |  |  |  |  |
| Weeknight             | 8:00     |  |  |  |  |  |  |
| Total time used       | 197:00   |  |  |  |  |  |  |
| Event Summary         |          |  |  |  |  |  |  |
| Total Events          | 788      |  |  |  |  |  |  |
| Total this month      | \$0.00   |  |  |  |  |  |  |
| Packet Plan Usage Sur | nmary    |  |  |  |  |  |  |
| Total megabytes       | 738.9986 |  |  |  |  |  |  |
| Total this month      | \$0.00   |  |  |  |  |  |  |

**CURRENT CHARGES** for

(continued)

| Total current charges                   |                      |             | \$56.79 |
|-----------------------------------------|----------------------|-------------|---------|
| GST                                     |                      |             | 2.70    |
| Taxes                                   |                      |             |         |
| Long distance                           |                      |             | 0.40    |
|                                         | 343 e                | vents       | 0.00    |
| Messaging Pack Unlimited Incl.          | Messages             |             |         |
|                                         | 407 e                | vents       | 0.00    |
| Corporate Text Flex Zone3 Unli          | mited Incoming Messa | iges        |         |
| Free SMS Message                        | 1 e                  | vent        | 0.00    |
| Text message                            | 13 e                 | vents       | 0.00    |
| Free Bell Message                       | 24 e                 | vents       | 0.00    |
| @\$.00/minute                           | 197:00 n             | nin:sec     | 0.00    |
| <b>Unlimited Local Talking Unlimite</b> | ed Usage             |             |         |
| @\$.00/MB                               | 738.9986 N           | <b>/I</b> B | 0.00    |
| 1GB Shared Data - BlackBerry I          | Data Usage           |             |         |
| Usage and long distance                 |                      |             |         |