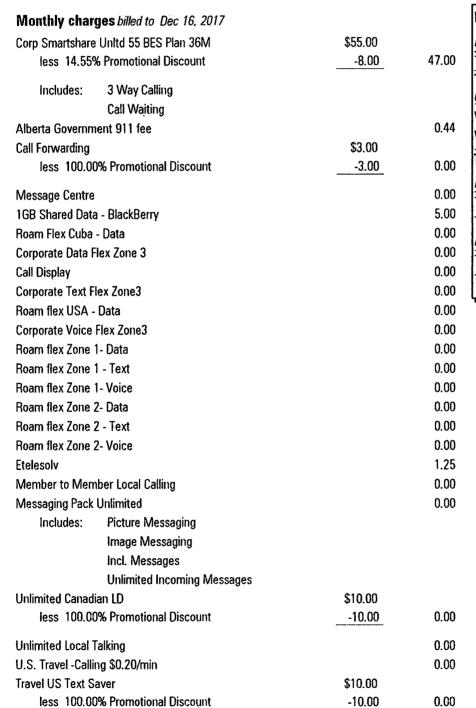

## **CURRENT CHARGES** for

-10.00

| FOR YOUR INFORMAT<br><i>Discount Summar</i> y |          |
|-----------------------------------------------|----------|
| Total discounts                               | \$31.00  |
| Total this month                              | \$31.00  |
| Usage Summary                                 | min:sec  |
| Weekday                                       | 265:00   |
| Weekend                                       | 86:00    |
| Total time used                               | 351:00   |
| Event Summary                                 |          |
| Total Events                                  | 1251     |
| Total this month                              | \$0.00   |
| Packet Plan Usage Su                          | ımmary   |
| Total megabytes                               | 575.9837 |
| Total this month                              | \$0.00   |
|                                               |          |

**Usage and long distance** 

1GB Shared Data - BlackBerry Data Usage

| @\$.00/MB                            | 575.9837      | MB      | 0.00 |
|--------------------------------------|---------------|---------|------|
| Unlimited Local Talking Unlimited Us | sage          |         |      |
| @\$.00/minute                        | 351:00        | min:sec | 0.00 |
| Free Bell Message                    | 10            | events  | 0.00 |
| Text message                         | 15            | events  | 0.00 |
| Free SMS Message                     | 1             | event   | 0.00 |
| Picture/Video/File messaging         | 3             | events  | 0.00 |
| Roam flex Zone 1 - Text Unlimited In | ncoming Messa | ges     |      |
|                                      | 650           | events  | 0.00 |
| Messaging Pack Unlimited Incl. Mes   | ssages        |         |      |
|                                      | 572           | events  | 0.00 |
| Taxes                                |               |         |      |
| GST                                  |               |         | 2.68 |