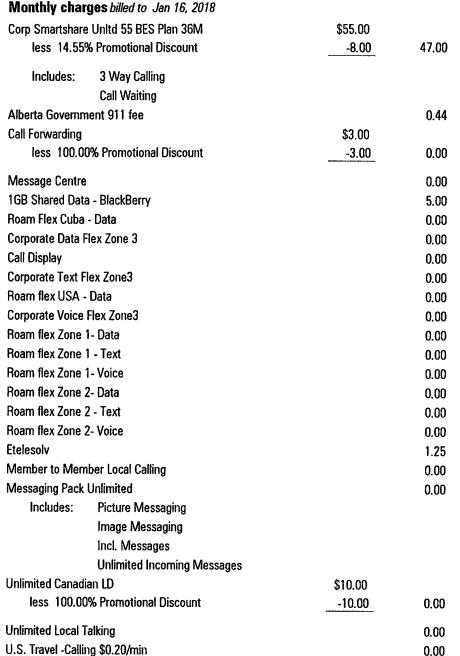

# **CURRENT CHARGES**

| Monthly charges billed to Dec 16, 2017 |         |       |
|----------------------------------------|---------|-------|
| Corp Smartshare Unitd 55 BES Plan 36M  | \$55.00 |       |
| less 14.55% Promotional Discount       | -8.00   | 47.00 |
| Includes 2 May Calling                 |         |       |
| Includes: 3 Way Calling  Call Waiting  |         |       |
| Alberta Government 911 fee             |         | 0.44  |
| Call Forwarding                        | \$3.00  | 0.11  |
| less 100,00% Promotional Discount      | -3.00   | 0.00  |
|                                        |         |       |
| Message Centre                         |         | 0.00  |
| 1GB Shared Data - BlackBerry           |         | 5.00  |
| Roam Flex Cuba - Data                  |         | 0.00  |
| Corporate Data Flex Zone 3             |         | 0.00  |
| Call Display                           |         | 0.00  |
| Corporate Text Flex Zone3              |         | 0.00  |
| Roam flex USA - Data                   |         | 0.00  |
| Corporate Voice Flex Zone3             |         | 0.00  |
| Roam flex Zone 1- Data                 |         | 0.00  |
| Roam flex Zone 1 - Text                |         | 0.00  |
| Roam flex Zone 1- Voice                |         | 0.00  |
| Roam flex Zone 2- Data                 |         | 0.00  |
| Roam flex Zone 2 - Text                |         | 0.00  |
| Roam flex Zone 2- Voice                |         | 0.00  |
| Etelesolv                              |         | 1.25  |
| Member to Member Local Calling         |         | 0.00  |
| Messaging Pack Unlimited               |         | 0.00  |
| Includes: Picture Messaging            |         |       |
| Image Messaging                        |         |       |
| Incl. Messages                         |         |       |
| Unlimited Incoming Messages            |         |       |
| Unlimited Canadian LD                  | \$10.00 | 0.00  |
| less 100.00% Promotional Discount      | 10.00   | 0.00  |
| Unlimited Local Talking                |         | 0.00  |
| U.S. Travel -Calling \$0.20/min        |         | 0.00  |
| Travel US Text Saver                   | \$10.00 |       |
| less 100.00% Promotional Discount      | -10.00  | 0.00  |