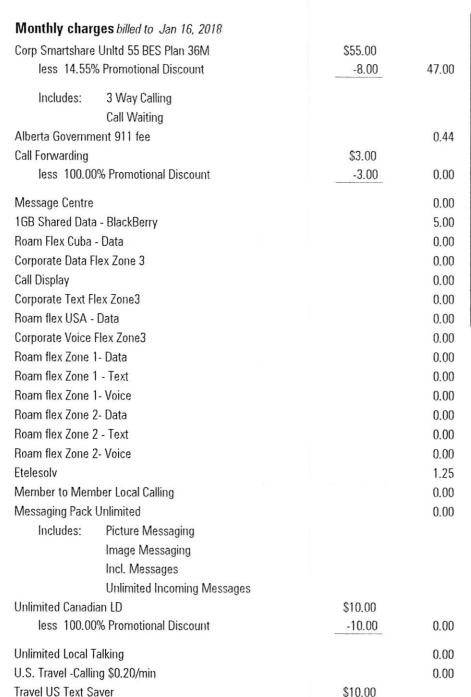

#### **CURRENT CHARGES**

| <b>Monthly charges</b> billed to Dec 16, | 2017 |
|------------------------------------------|------|
| Corp Smartshare Unltd 55 BES Plan 36     | M    |

less 14.55% Promotional Discount

Includes:

3 Way Calling

Call Waiting

Alberta Government 911 fee

Call Forwarding

less 100.00% Promotional Discount

Message Centre

1GB Shared Data - BlackBerry

Roam Flex Cuba - Data

Corporate Data Flex Zone 3

Call Display

Corporate Text Flex Zone3

Roam flex USA - Data

Corporate Voice Flex Zone3

Roam flex Zone 1- Data

Roam flex Zone 1 - Text

Roam flex Zone 1- Voice

Roam flex Zone 2- Data

Roam flex Zone 2 - Text

Roam flex Zone 2- Voice

Etelesolv

Member to Member Local Calling

Messaging Pack Unlimited

Includes:

Picture Messaging

Image Messaging

Incl. Messages

Unlimited Incoming Messages

Unlimited Canadian LD

less 100.00% Promotional Discount

**Unlimited Local Talking** 

U.S. Travel -Calling \$0.20/min

Travel US Text Saver

less 100.00% Promotional Discount

Other charges and credits

Number Change Fee

\$35.00

\$10.00

-10.00

\$10.00