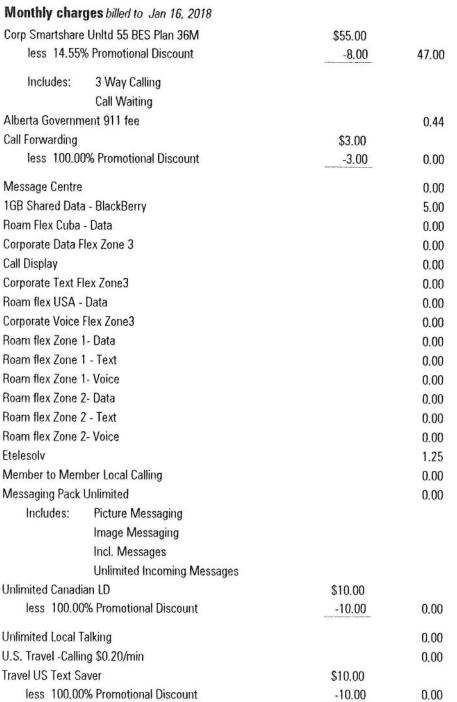

## **CURRENT CHARGES for** 4

| Monthly charges billed to Dec 16, 2017 |         |       | FOR YOUR INFORMATION |          |
|----------------------------------------|---------|-------|----------------------|----------|
| Corp Smartshare Unltd 55 BES Plan 36M  | \$55.00 |       | Discount Summary     | _        |
| less 14.55% Promotional Discount       | -8.00   | 47.00 | Total discounts      |          |
| Includes: 3 Way Calling                |         |       | Total this month     | \$       |
| Call Waiting                           |         |       |                      | an Adula |
| Alberta Government 911 fee             |         | 0.44  |                      |          |
| Call Forwarding                        | \$3.00  |       |                      |          |
| less 100.00% Promotional Discount      | -3.00   | 0.00  |                      |          |
| Message Centre                         |         | 0.00  |                      |          |
| 1GB Shared Data - BlackBerry           |         | 5.00  |                      |          |
| Roam Flex Cuba - Data                  |         | 0.00  |                      |          |
| Corporate Data Flex Zone 3             |         | 0.00  |                      |          |
| Call Display                           |         | 0.00  |                      |          |
| Corporate Text Flex Zone3              |         | 0.00  |                      |          |
| Roam flex USA - Data                   |         | 0.00  |                      |          |
| Corporate Voice Flex Zone3             |         | 0.00  |                      |          |
| Roam flex Zone 1- Data                 |         | 0.00  |                      |          |
| Roam flex Zone 1 - Text                |         | 0.00  |                      |          |
| Roam flex Zone 1- Voice                |         | 0.00  |                      |          |
| Roam flex Zone 2- Data                 |         | 0.00  |                      |          |
| Roam flex Zone 2 - Text                |         | 0.00  |                      |          |
| Roam flex Zone 2- Voice                |         | 0.00  |                      |          |
| Etelesolv                              |         | 1.25  |                      |          |
| Member to Member Local Calling         |         | 0.00  |                      |          |
| Messaging Pack Unlimited               |         | 0.00  |                      |          |
| Includes: Picture Messaging            |         |       |                      |          |
| Image Messaging                        |         |       |                      |          |
| Incl. Messages                         |         |       |                      |          |
| <b>Unlimited Incoming Messages</b>     |         |       |                      |          |
| Unlimited Canadian LD                  | \$10.00 |       |                      |          |
| less 100.00% Promotional Discount      | -10.00  | 0.00  |                      |          |
| Unlimited Local Talking                |         | 0.00  |                      |          |
| U.S. Travel -Calling \$0.20/min        |         | 0.00  |                      |          |
| Travel US Text Saver                   | \$10.00 |       |                      |          |
| less 100.00% Promotional Discount      | -10.00  | 0.00  |                      |          |
| Taxes                                  |         |       |                      |          |
| GST                                    |         | 2 68  |                      |          |