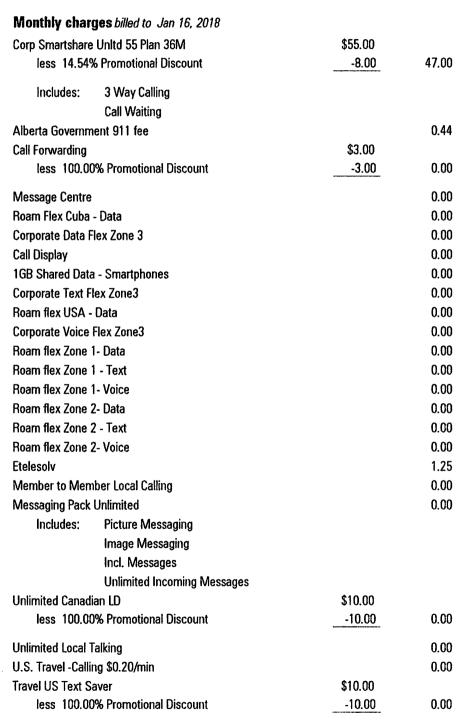

#### **CURRENT CHARGES for**

|                                                                                                                                             |                     |         |                                      | FOR YOUR INFORMA                                                                                      | TION             |
|---------------------------------------------------------------------------------------------------------------------------------------------|---------------------|---------|--------------------------------------|-------------------------------------------------------------------------------------------------------|------------------|
| Monthly charges bille                                                                                                                       | d to Jan 16, 2018   |         |                                      | 100                                                                                                   |                  |
| Corp SmartShare Tablet 1                                                                                                                    | 5                   | \$15.00 |                                      | Discount Summary                                                                                      |                  |
| less 50.00% Promot                                                                                                                          | ional Discount      | -7.50   | 7.50                                 | Total discounts                                                                                       | \$               |
| Includes: Detaile<br>Roam Flex Cuba - Data<br>Corporate Data Flex Zone<br>0GB Shared Data<br>Roam flex USA - Data<br>Roam flex Zone 1- Data | ed account activity |         | 0.00<br>0.00<br>0.00<br>0.00<br>0.00 | Total this month  Event Summary  Total Events  Total this month  Packet Plan Usage S  Total megabytes | \$ Summary 3,111 |
| Usage and long dista                                                                                                                        | sage                |         | 0.00                                 | Total this month                                                                                      |                  |
| @\$.00/MB                                                                                                                                   | 3,111.1752 MB       |         |                                      |                                                                                                       |                  |
| Internet Messaging  Taxes  GST                                                                                                              | 4 events            |         | 0.80                                 |                                                                                                       |                  |
| Total current charg                                                                                                                         | es                  |         | \$8.71                               | -                                                                                                     |                  |