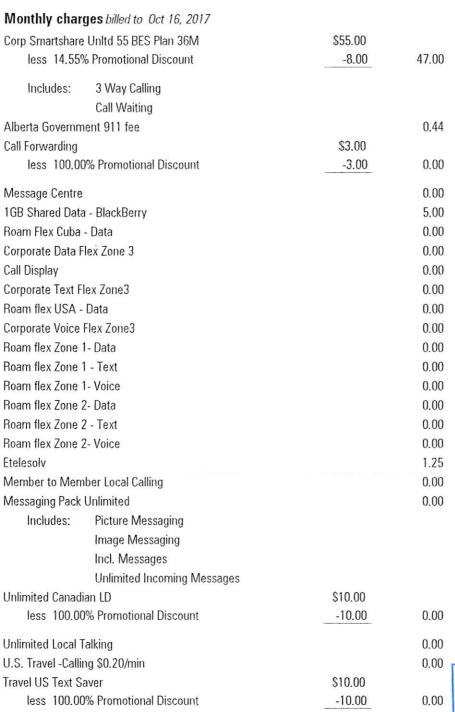

1758

| Monthly charges bill<br>Corp Smartshare Unitd S<br>less 14.55% Promo | 55 BES Plan 36M         |    | \$55.00<br>-8.00 | 47.0 | 00 |
|----------------------------------------------------------------------|-------------------------|----|------------------|------|----|
|                                                                      | y Calling               |    |                  |      |    |
|                                                                      | Vaiting                 |    |                  |      |    |
| Alberta Government 911                                               | tee                     |    | 60.00            | 0.4  | 4  |
| Call Forwarding                                                      |                         |    | \$3.00           | 0.0  | 10 |
| less 100.00% Pron                                                    | notional discount       |    | -3.00            | 0.0  | IU |
| Message Centre                                                       |                         |    |                  | 0.0  | 0  |
| 1GB Shared Data - Black                                              | Berry                   |    |                  | 5.0  | 0  |
| Roam Flex Cuba - Data                                                |                         |    |                  | 0.0  | 0  |
| Corporate Data Flex Zon                                              | e 3                     |    |                  | 0.0  | 0  |
| Call Display                                                         |                         |    |                  | 0.0  | 0  |
| Corporate Text Flex Zon                                              | e3                      |    |                  | 0.0  | 0  |
| Roam flex USA - Data                                                 |                         |    |                  | 0.0  | 0  |
| Corporate Voice Flex Zo                                              | ne3                     |    |                  | 0.0  | 0  |
| Roam flex Zone 1- Data                                               |                         |    |                  | 0.0  | 0  |
| Roam flex Zone 1 - Text                                              |                         |    |                  | 0.0  | 0  |
| Roam flex Zone 1- Voice                                              |                         | ¥( |                  | 0.0  | 0  |
| Roam flex Zone 2- Data                                               |                         |    |                  | 0.0  | 0  |
| Roam flex Zone 2 - Text                                              |                         |    |                  | 0.0  | 0  |
| Roam flex Zone 2- Voice                                              |                         |    |                  | 0.0  | 0  |
| Etelesolv                                                            |                         |    |                  | 1.2  | 5  |
| Member to Member Loc                                                 | al Calling              |    |                  | 0.0  | 0  |
| Messaging Pack Unlimit                                               | ed                      |    |                  | 0.0  | 0  |
| Includes: Pictu                                                      | re Messaging            |    |                  |      |    |
| Imag                                                                 | e Messaging             |    |                  |      |    |
| Incl.                                                                | Messages                |    |                  |      |    |
| Unlin                                                                | nited Incoming Messages |    |                  |      |    |
| Unlimited Canadian LD                                                |                         |    | \$10.00          |      |    |
| less 100.00% Pron                                                    | notional Discount       |    | -10.00           | 0.0  | 0  |
| Unlimited Local Talking                                              |                         |    |                  | 0.0  | 0  |
| U.S. Travel -Calling \$0.2                                           | 0/min                   |    |                  | 0.0  | 0  |
| Travel US Text Saver                                                 |                         |    | \$10.00          |      |    |
| less 100.00% Pron                                                    | notional Discount       |    | -10.00           | 0.0  | 0  |
|                                                                      |                         |    |                  |      |    |