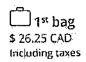

### **Checked Baggage**

Please see below for details on the bags you plan on checking at the baggage counter.

# Calgary(YYC) > Denver(DEN)

2<sup>nd</sup> bag \$ 36.75 CAD Including taxes Max: weight per bag: 23 kg (50 lb)

Max, Dimensions per bag: 158 cm (62 in)