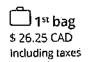

### **Checked Baggage**

Please see below for details on the bags you plan on checking at the baggage counter.

# Denver(DEN) > Calgary(YYC)

2<sup>nd</sup> bag \$ 36.75 CAD Including taxes Max. weight per bag: 23 kg (50 lb)

Max. Dimensions per bag: 158 cm (62 in)

\* For travel within Canada or between Canada and the United States, a Canadian tax of \$3:00 CAD may apply to baggage fees. For travel between Canada or the United States and Mexico, the Dominican Republic and Barbados;