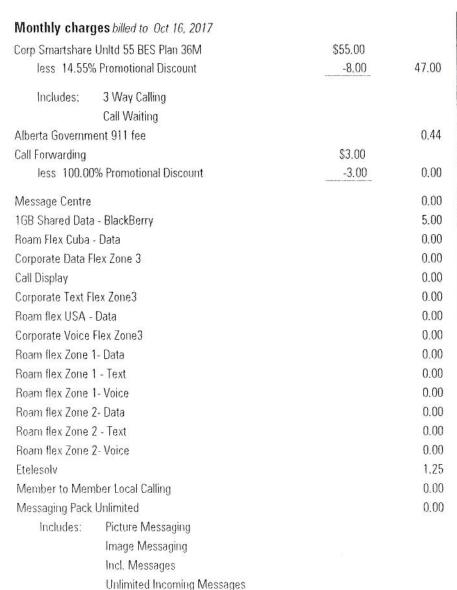

Mobile

Bill Date: September 17, 2017 CHIEF COMMUNICATIONS OFFICE

Mobile Ref.
Communications

Account #

\$10,00

-10.00

\$10.00

-10.00

0.00

0.00

0.00

0.00

Next Bill Date: October 17, 2017

#### **CURRENT CHARGES** for

| FOR YOUR INFORMA    | 11014      |
|---------------------|------------|
| Discount Summary    |            |
| Total discounts     | \$31.00    |
| Total this month    | \$31.00    |
| Usage Summary       | min:sec    |
| Weekday             | 765:00     |
| Weekend             | 93:00      |
| Weeknight           | 75:00      |
| Total time used     | 933:00     |
| Event Summary       |            |
| Total Events        | 963        |
| Total this month    | \$0.00     |
| Packet Plan Usage S | Summary    |
| Total megabytes     | 1,146.9435 |
| Total this month    | \$0.00     |

Unlimited Canadian LD

Unlimited Local Talking

Travel US Text Saver

U.S. Travel -Calling \$0.20/min

less 100.00% Promotional Discount

less 100.00% Promotional Discount

042-011152

Mobile

Bill Date: September 17, 2017 CHIEF COMMUNICATIONS OFFICE

Mobile Ref. Communications

Account #

Next Bill Date: October 17, 2017

## **CURRENT CHARGES for**

| Usage and long  | j distance    |
|-----------------|---------------|
| 1CD Chanad Date | DI- I D D II. |

| Total current charges               | Marijana November v sakranjanski koji pravadiv sv. i prav |         | \$56.37 |
|-------------------------------------|-----------------------------------------------------------|---------|---------|
| GST                                 |                                                           |         | 2.68    |
| Taxes                               |                                                           |         |         |
|                                     | 413                                                       | events  | 0.00    |
| Travel US Text Saver Unlimited Inc. | oming Message:                                            | 3       |         |
|                                     |                                                           | events  | 0.00    |
| Messaging Pack Unlimited Incl. Me   | essages                                                   |         |         |
| Picture/Video/File messaging        | 61                                                        | events  | 0.00    |
| Text message                        | 14                                                        | events  | 0.00    |
| Free Bell Message                   | 114                                                       | events  | 0.00    |
| @\$.00/minute                       | 933:00                                                    | min:sec | 0.00    |
| Unlimited Local Talking Unlimited U | Isage                                                     |         |         |
| @\$.00/MB                           | 1,146.9435                                                | MB      | 0.00    |
| 1GB Shared Data - BlackBerry Data   | Usage                                                     |         |         |