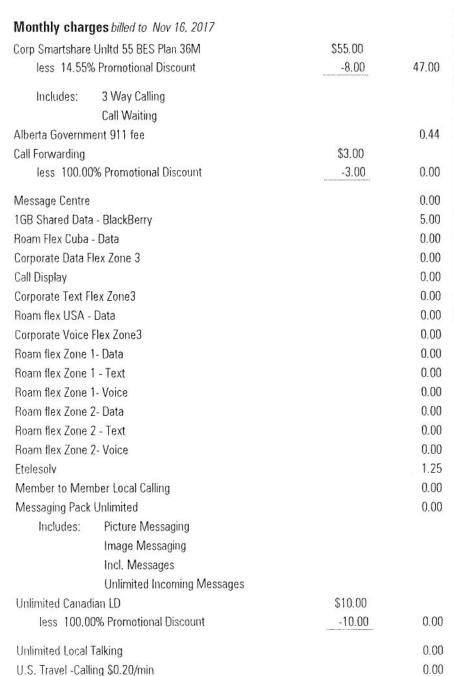

Mobile

Bill Date: October 17, 2017

CHIEF COMMUNICATIONS OFFICE

Mobile Ref. Communications Account #

\$10.00

-10.00

0.00

Next Bill Date: November 17, 2017

#### CURRENT CHARGES for

| FOR YOUR INFORMAT    | 10N        |
|----------------------|------------|
| Discount Summary     |            |
| Total discounts      | \$31.00    |
| Total this month     | \$31.00    |
| Usage Summary        | min:sec    |
| Weekday              | 786:00     |
| Weekend              | 118:00     |
| Weeknight            | 111:00     |
| Total time used      | 1015:00    |
| Event Summary        |            |
| Total Events         | 815        |
| Total this month     | \$0.00     |
| Packet Plan Usage Si | ummarγ     |
| Total megabytes      | 1,028.1868 |
| Total this month     | \$0.00     |

Travel US Text Saver

less 100.00% Promotional Discount

Mobile

Bill Date: October 17, 2017

CHIEF COMMUNICATIONS OFFICE

Mobile Ref.
Communications

Account #

Next Bill Date: November 17, 2017

## **CURRENT CHARGES** for

| Usage | and | long | dis | tance |
|-------|-----|------|-----|-------|

| Total current charges               |               |         | \$56.37 |
|-------------------------------------|---------------|---------|---------|
| GST                                 |               |         | 2.68    |
| Taxes                               |               |         |         |
|                                     | 339           | events  | 0.00    |
| Messaging Pack Unlimited Incl. Me   | ssages        |         |         |
|                                     | 1.25          | events  | 0.00    |
| Roam flex Zone 1 - Text Unlimited I | ncoming Messa | ges     | 20      |
| Picture/Video/File messaging        | 4             | events  | 0.00    |
| Text message                        | 14            | events  | 0.00    |
| Free Bell Message                   | 30            | events  | 0.00    |
| @\$.00/minute                       | 1015:00       | min:sec | 0.00    |
| Unlimited Local Talking Unlimited U | sage          |         |         |
| @\$.00/MB                           | 1,028.1868    | 3 MB    | 0.00    |
| 1GB Shared Data - BlackBerry Data   | Usage         |         |         |