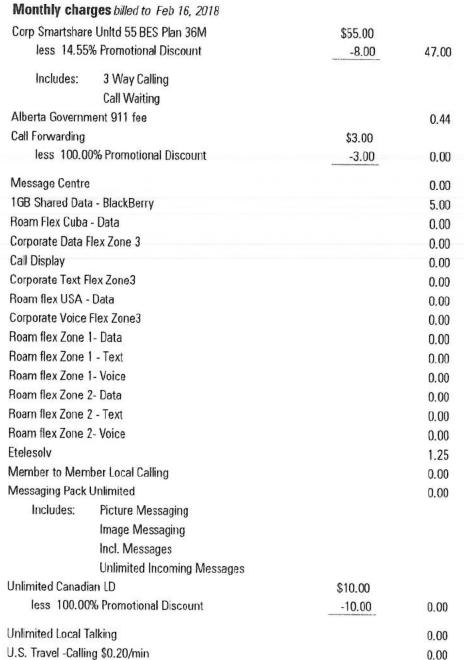

**RAY ATALLAH** 

Mobile Ref.

Corporate Financial Services

Account #

\$10.00

-10.00

0.00

Next Bill Date: February 17, 2018

Mobile

Bill Date: February 17, 2018

**RAY ATALLAH** Mobile Ref.

**Corporate Financial Services** 

Account #

Next Bill Date: March 17, 2018

538of 1765