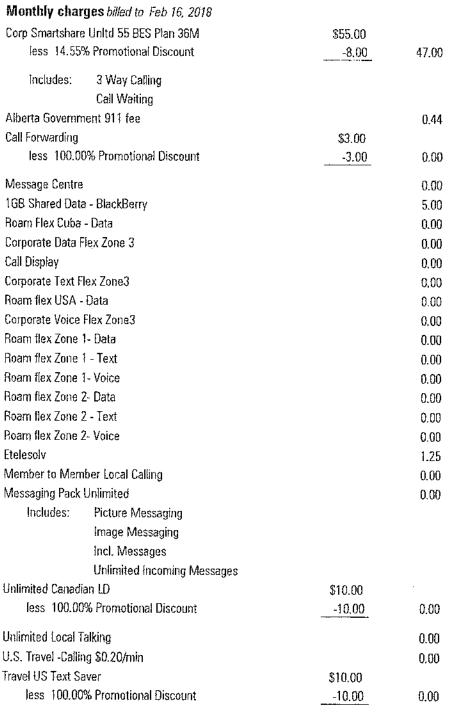

### **CURRENT CHARGES**

| Monthly char                    | ges billed to Mar 16, 2018  |         | 1                                            |
|---------------------------------|-----------------------------|---------|----------------------------------------------|
| Corp Smartshare                 | Unitd 55 BES Plan 36M       | \$55.00 |                                              |
| less 14.559                     | % Promotional Discount      | 8.00_   | 47.00                                        |
| Includes:                       | 3 Way Calling               |         | ļ-                                           |
|                                 | Call Waiting                |         | <u>                                     </u> |
| Alberta Government 911 fee      |                             |         | 0.44                                         |
| Call Forwarding                 |                             | \$3.00  | 0.44                                         |
| less 100.00                     | 0% Promotional Discount     |         | 0.00                                         |
| Message Centre                  |                             |         | 0.00                                         |
| 1GB Shared Data                 | a - BlackBerry              |         | 5.00                                         |
| Roam Flex Cuba                  | - Data                      |         | 0,00.                                        |
| Corporate Data F                | lex Zone 3                  |         | 0.00                                         |
| Call Display                    |                             |         | 0.00                                         |
| Corporate Text F                | Corporate Text Flex Zone3   |         | 0.00                                         |
| Roam flex USA - Data            |                             |         | 0.00                                         |
| Corporate Voice                 | Flex Zone3                  |         | 0.00                                         |
| Roam flex Zone                  | 1- Data                     |         | 0.00                                         |
| Roam flex Zone                  |                             |         | 0.00                                         |
| Roam flex Zone                  | · · ·                       |         | 0.00                                         |
| Roam flex Zone 2                |                             |         | 0.00                                         |
| Roam flex Zone 2                | 2 - Text                    |         | 0.00                                         |
| Roam flex Zone 2                | 2- Voice                    |         | 0.00                                         |
| Etelesolv                       |                             |         | 1.25                                         |
| Member to Mem                   | ber Local Calling           |         | 0.00                                         |
| Messaging Pack                  | Unlimited                   |         | 0.00                                         |
| Includes:                       | Picture Messaging           |         |                                              |
|                                 | Image Messaging             |         |                                              |
|                                 | Incl. Messages              |         |                                              |
|                                 | Unlimited Incoming Messages |         |                                              |
| Unlimited Canadian LD           |                             | \$10.00 |                                              |
| less 100.00                     | % Promotional Discount      | 10.00   | 0.00                                         |
| Unlimited Local Talking         |                             |         | 0.00                                         |
| U.S. Travel -Calling \$0.20/min |                             |         | 0.00                                         |
| Travel US Text Sa               |                             | \$10.00 |                                              |
| less 100.00                     | % Promotional Discount      | 10.00   | 0.00                                         |
|                                 |                             |         |                                              |