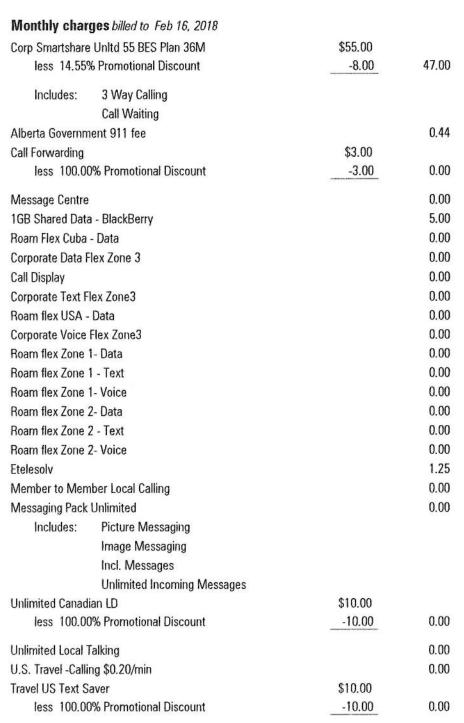

#01#E#BMON1#R##ERG##000010809#

Other charges and credits

Mobile
Bill Date: February 17, 2018
CARRIE EDWARDS
Mobile Ref.
Planning & Transportation

Account #
Next Bill Date: March 17, 2018

| CURRENT CHARGES for                                                |                          |         |  |  |  |  |
|--------------------------------------------------------------------|--------------------------|---------|--|--|--|--|
| Messaging Pack Unlimited                                           | Jan 29 to: Feb 16        | 0.00    |  |  |  |  |
| 1GB Shared Data - Smartphones                                      | Jan 29 to Feb 16         | 0.00    |  |  |  |  |
| Call Display                                                       | Jan 29 to Feb 16         | 0.00    |  |  |  |  |
| Message Centre                                                     | Jan 29 to Feb 16         | 0.00    |  |  |  |  |
| Alberta Government 911 fee                                         | Jan 29 to Feb 16         | 0.26    |  |  |  |  |
| Member to Member Local Calling                                     | Jan 29 to Feb 16         | 0.00    |  |  |  |  |
| Unlimited Local Talking                                            | Jan 29 to Feb 16         | 0.00    |  |  |  |  |
| Hardware Change Processing Fee                                     | \$15.00                  |         |  |  |  |  |
| less: Account Credit                                               | -15.00                   | 0.00    |  |  |  |  |
| Corp Smartshare Unitd 55 Plan 36M                                  | Jan 29 to Feb 16 \$33.00 |         |  |  |  |  |
| less 14.54% Promotional Discount                                   | -4.80                    | 28,20   |  |  |  |  |
| Unlimited Canadian LD                                              | Jan 29 to Feb 16 \$6.00  |         |  |  |  |  |
| less 100,00% Promotional Discount                                  | -6.00                    | 0,00    |  |  |  |  |
| Cr Alberta Government 911 fee                                      | Jan 29 to Feb 16         | -0.26   |  |  |  |  |
| Cr 1GB Shared Data - BlackBerry                                    | Jan 29 to Feb 16         | -3.00   |  |  |  |  |
| Cr Corp Smartshare United 55 BES Plan 36M                          | Jan 29 to Feb 16         | -28.20  |  |  |  |  |
| Usage and long distance<br>1GB Shared Data - BlackBerry Data Usage |                          |         |  |  |  |  |
| @\$.00/MB 15                                                       | 7.8993 MB                | 0.00    |  |  |  |  |
| 16B Shared Data - Smartphones Data Usage                           |                          |         |  |  |  |  |
| @\$.00/MB 55                                                       | 0.3964 MB                | 0.00    |  |  |  |  |
| Unlimited Local Talking Unlimited Usage                            |                          |         |  |  |  |  |
| @\$.00/minute                                                      | 797:00 min:sec           | 0.00    |  |  |  |  |
| Free Bell Message.                                                 | 326 events               | 0.00    |  |  |  |  |
| Text message                                                       | 23 events                | 0.00    |  |  |  |  |
| Picture/Video/File messaging                                       | 2 events                 | 0.00    |  |  |  |  |
| Messaging Pack Unlimited Incl. Messages                            |                          |         |  |  |  |  |
|                                                                    | 140 events               | 0:00    |  |  |  |  |
| Messaging Pack Unlimited Unlimited Incoming Messages               |                          |         |  |  |  |  |
|                                                                    | 112 events               | 0.00    |  |  |  |  |
| Travel US Text Saver Unlimited Incoming Me                         |                          |         |  |  |  |  |
|                                                                    | 64 events                | 0.00    |  |  |  |  |
| Roamer data usage                                                  | D4 GYGIRO                | 20.00   |  |  |  |  |
| Taxes                                                              |                          |         |  |  |  |  |
| GST                                                                |                          | 3.28    |  |  |  |  |
| Total current charges                                              | ,                        | \$68.97 |  |  |  |  |