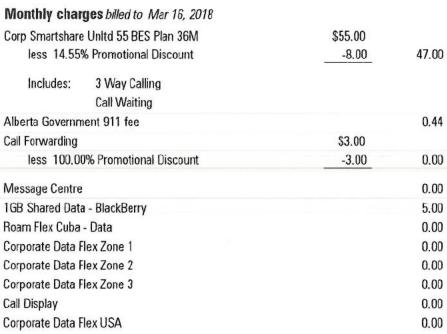

### **CURRENT CHARGES**

| Includes:                         | 3 Way Calling               |         |      |
|-----------------------------------|-----------------------------|---------|------|
| All - 4- C                        | Call Waiting                |         | 0.44 |
| Alberta Governm                   | ent 911 fee                 | 00.00   | 0.44 |
| Call Forwarding                   | 99/ D                       | \$3.00  | 0.00 |
| less 100.00                       | 1% Promotional Discount     |         | 0.00 |
| Message Centre                    |                             | 0.00    |      |
| 1GB Shared Data                   | ı - BlackBerry              |         | 5.00 |
| Roam Flex Cuba - Data             |                             |         | 0.00 |
| Corporate Data F                  | lex Zone 1                  |         | 0.00 |
| Corporate Data F                  | lex Zone 2                  |         | 0.00 |
| Corporate Data F                  | lex Zone 3                  |         | 0.00 |
| Call Display                      |                             |         | 0.00 |
| Corporate Data Flex USA           |                             |         | 0.00 |
| Corporate Text Fl                 | ex USA                      |         | 0.00 |
| Corporate Text Flex Zone1         |                             |         | 0.00 |
| Corporate Text Flex Zone2         |                             |         | 0.00 |
| Corporate Text Fl                 | ex Zone3                    |         | 0.00 |
| Corporate Voice I                 | Flex Zone1                  |         | 0.00 |
| Corporate Voice I                 |                             | 0.00    |      |
| Corporate Voice Flex Zone3        |                             |         | 0.00 |
| Etelesolv                         |                             |         | 1.25 |
| Member to Mem                     |                             | 0.00    |      |
| Messaging Pack Unlimited          |                             |         | 0.00 |
| Includes:                         | Picture Messaging           |         |      |
|                                   | Image Messaging             |         |      |
|                                   | Incl. Messages              |         |      |
|                                   | Unlimited Incoming Messages |         |      |
| Unlimited Canadian LD             |                             | \$10.00 |      |
| less 100.00% Promotional Discount |                             | 10.00   | 0.00 |
| Unlimited Local Talking           |                             |         | 0.00 |
| U.S. Travel -Calling \$0.20/min   |                             |         | 0.00 |
| Travel US Text Sa                 | aver                        | \$10.00 |      |
| less 100.00                       | % Promotional Discount      | -10.00  | 0.00 |