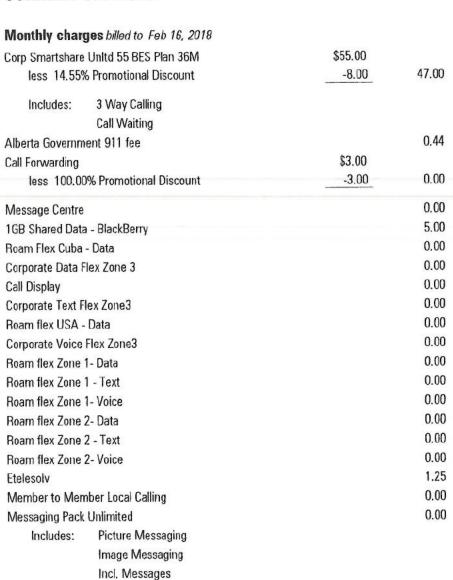

Unlimited Canadian LD

Unlimited Local Talking

Travel US Text Saver

U.S. Travel -Calling \$0.20/min

less 100.00% Promotional Discount

less 100.00% Promotional Discount

Bill Date: January 17, 2018

Brad Grundy Mobile Ref. Finance Account #

## **CURRENT CHARGES**

| Usage and | d long | distance |
|-----------|--------|----------|
|-----------|--------|----------|

1GB Shared Data - BlackBerry Data Usage

@\$.00/MB 537.4857 MB 0.00

Unlimited Local Talking Unlimited Usage

@\$.00/minute 61:00 min:sec 0.00

Text message 3 events 0.00

Roam flex Zone 1 - Text Unlimited Incoming Messages

17 events 0.00

Messaging Pack Unlimited Incl. Messages

8 events 0.00

Taxes

GST 2.68