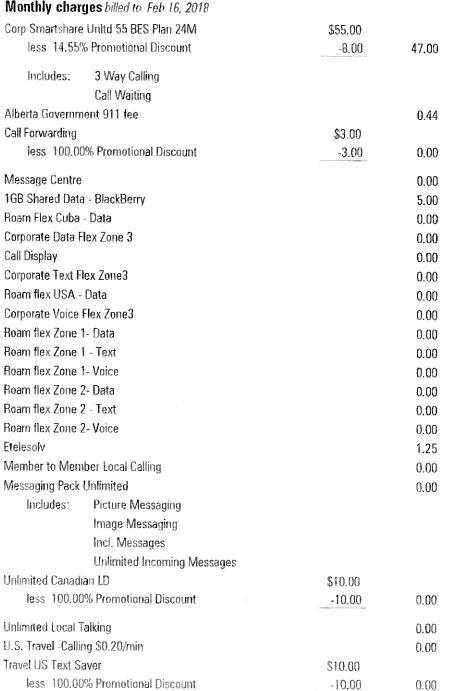

## **CURRENT CHARGES**

| Monthly charg                   | ges billed to Mar 16, 2018    |         |       |
|---------------------------------|-------------------------------|---------|-------|
| Corp Smartshare                 | Unitd 55 BES Plan 24M         | \$55,00 |       |
| less 14.559                     | 6 Promotional Discount        | -8.00   | 47.00 |
| Includes:                       | 2 May Calling                 |         |       |
| iriciudes.                      | 3 Way Calling<br>Call Waiting |         |       |
| Alberta Governm                 |                               |         | 0.44  |
| Call Forwarding                 | GHL 311 166                   | en no   | 0.44  |
| J                               | % Promotional Discount        | \$3.00  | 0.00  |
| 1033 100.00                     | WE LOUISTIGHT DISCOURT        | 3.00_   | 0.00  |
| Message Centre                  |                               |         | 0.00  |
| 1GB Shared Data                 | - BlackBerry                  |         | 5.00  |
| Roam Flex Cuba                  | - Data                        |         | 0.00  |
| Corporate Data F                | lex Zone 3                    |         | 0.00  |
| Call Display                    |                               |         | 0.00  |
| Corporate Text FI               |                               |         | 0.00  |
| Roam flex USA -                 | Data                          |         | 0.00  |
| Corporate Voice I               | Flex Zone3                    |         | 0.00  |
| Roam flex Zone 1                |                               |         | 0.00  |
| Roam flex Zone 1                |                               |         | 0.00  |
| Roam flex Zone 1- Voice         |                               |         | 0.00  |
| Roam flex Zone 2                |                               |         | 0.00  |
| Roam flex Zone 2                | - Text                        |         | 0.00  |
| Roam flex Zone 2- Voice         |                               |         | 0.00  |
| Etelesolv                       |                               |         | 1.25  |
| Member to Mem                   | -                             |         | 0.00  |
| Messaging Pack I                | <b>Unlimited</b>              |         | 0.00  |
| Includes:                       | Picture Messaging             |         |       |
|                                 | Image Messaging               |         |       |
|                                 | Incl. Messages                |         |       |
|                                 | Unlimited Incoming Messages   |         |       |
| Unlimited Canadian LD           |                               | \$10.00 |       |
| less 100.00 <sup>6</sup>        | % Promotional Discount        | 10.00   | 0.00  |
| Unlimited Local Talking         |                               |         | 0.00  |
| U.S. Travel -Calling \$0.20/min |                               |         | 0.00  |
| Travel US Text Saver            |                               | \$10.00 | 2.50  |
| less 100.00°                    | % Promotional Discount        | -10.00  | 0.00  |
|                                 |                               |         |       |