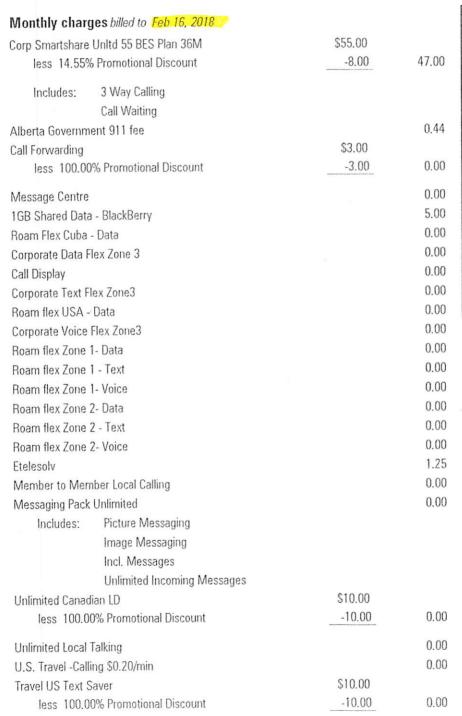

### **CURRENT CHARGES** for

**Total current charges** 

| Usage and long distance           |                   |      |
|-----------------------------------|-------------------|------|
| 1GB Shared Data - BlackBerry D    | Data Usage        |      |
| @\$.00/MB                         | 38.6955 MB        | 0.00 |
| Unlimited Local Talking Unlimited | ed Usage          |      |
| @\$.00/minute                     | 287:00 min:sec    | 0.00 |
| Free Bell Message                 | 4 events          | 0.00 |
| Text message                      | 24 events         | 0.00 |
| Messaging Pack Unlimited Incl.    | Messages          |      |
|                                   | 10 events         | 0.00 |
| Travel US Text Saver Unlimited    | Incoming Messages |      |
|                                   | 7 events          | 0.00 |
| Taxes                             |                   |      |
| GST                               |                   | 2.68 |
|                                   |                   |      |