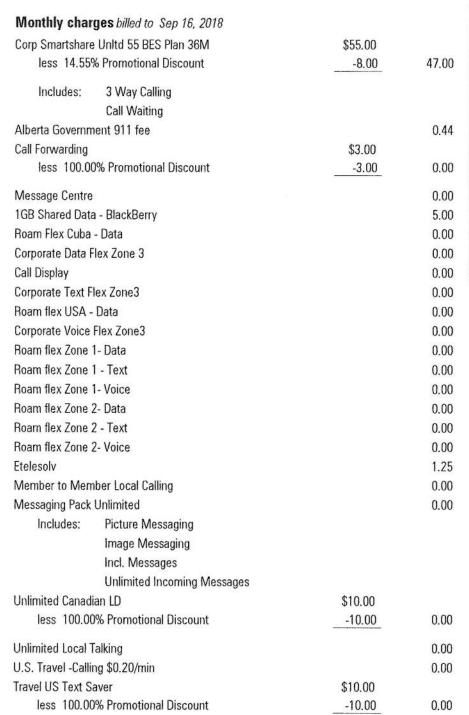

# expense | monthly tracking report

claimant | McGuire, Susan

position | Director, Human Resources

level | Director

reporting period | July 1 to August 31, 2019

date of report | October 11, 2019

| Description | Date         | Details and/or Rationale | Amount (CDN\$) | Category | Expense Type       |
|-------------|--------------|--------------------------|----------------|----------|--------------------|
|             | (mm/dd/yyyy) |                          |                |          |                    |
|             |              |                          |                |          |                    |
| Cellphone   | 07172018     | Monthly service plan     | \$57.27        |          | telecom/cell phone |
| Cellphone   | 08/17/2018   | Monthly service plan     | \$56.68        |          | telecom/cell phone |
|             |              |                          |                |          |                    |