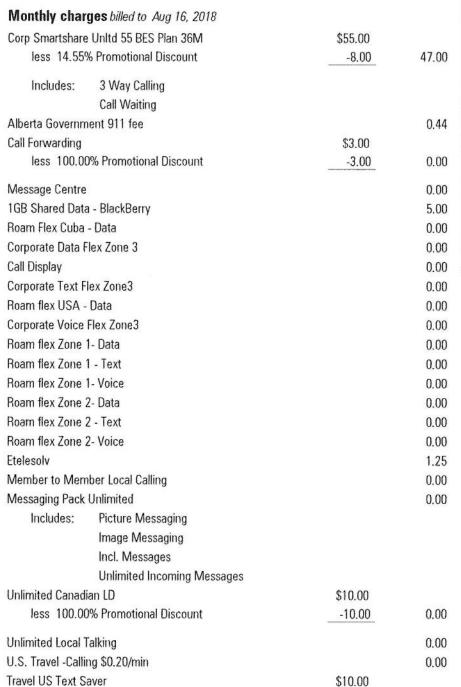

# expense | monthly tracking report

claimant | McGuire, Susan

position | Director, Human Resources

level | Director

reporting period | July 1 to August 31, 2019

date of report | October 11, 2019

| Description | Date         | Details and/or Rationale | Amount (CDN\$) | Category | Expense Type       |
|-------------|--------------|--------------------------|----------------|----------|--------------------|
|             | (mm/dd/yyyy) |                          |                |          |                    |
|             |              |                          |                |          |                    |
| Cellphone   | 07172018     | Monthly service plan     | \$57.27        |          | telecom/cell phone |
| Cellphone   | 08/17/2018   | Monthly service plan     | \$56.68        |          | telecom/cell phone |
|             |              |                          |                |          |                    |