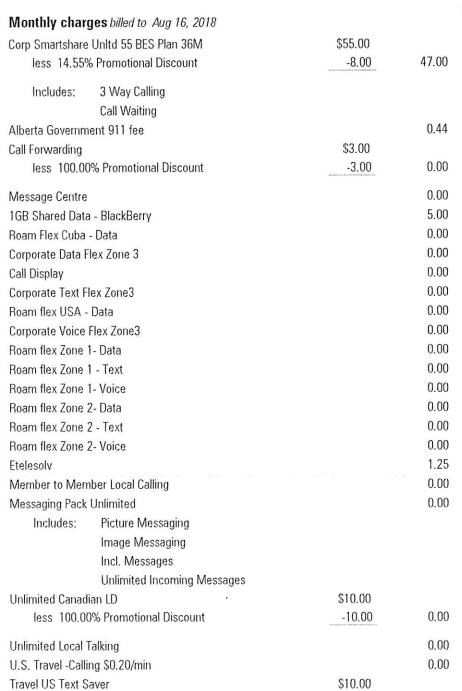

## **CURRENT CHARGES for**

| Monthly charg                     | <b>jes</b> billed to Sep 16, 2018 |         |       | FOR YOUR INFORMATION |
|-----------------------------------|-----------------------------------|---------|-------|----------------------|
| Corp Smartshare                   | Unltd 55 BES Plan 36M             | \$55.00 |       | Discount Summary     |
| less 14.55%                       | Promotional Discount              | -8.00   | 47.00 | Total discounts      |
| Includes:                         | 2 Mey Calling                     |         |       | Total this month     |
| includes:                         | 3 Way Calling                     |         |       |                      |
| Alberta Governme                  | Call Waiting                      |         | 0.44  |                      |
| Call Forwarding                   |                                   | \$3.00  | 0.44  |                      |
| Ů                                 | % Promotional Discount            | -3.00   | 0.00  |                      |
|                                   | 70 Fromotional Discount           |         | 0.00  |                      |
| Message Centre                    |                                   |         | 0.00  |                      |
| 1GB Shared Data - BlackBerry      |                                   |         | 5.00  |                      |
| Roam Flex Cuba - Data             |                                   |         | 0.00  |                      |
| Corporate Data Flex Zone 3        |                                   |         | 0.00  |                      |
| Call Display                      |                                   |         | 0.00  |                      |
| Corporate Text Flex Zone3         |                                   |         | 0.00  |                      |
| Roam flex USA -                   |                                   |         | 0.00  |                      |
| Corporate Voice F                 |                                   |         | 0.00  |                      |
| Roam flex Zone 1- Data            |                                   |         | 0.00  |                      |
| Roam flex Zone 1 - Text           |                                   |         | 0.00  |                      |
| Roam flex Zone 1- Voice           |                                   |         | 0.00  |                      |
| Roam flex Zone 2- Data            |                                   |         | 0.00  |                      |
| Roam flex Zone 2 - Text           |                                   |         | 0.00  |                      |
| Roam flex Zone 2- Voice           |                                   |         | 0.00  |                      |
| Etelesolv                         |                                   |         | 1.25  |                      |
| Member to Member Local Calling    |                                   |         | 0.00  |                      |
| Messaging Pack Unlimited          |                                   |         | 0.00  |                      |
| Includes:                         | Picture Messaging                 |         |       |                      |
|                                   | Image Messaging                   |         |       |                      |
| (4)                               | Incl. Messages                    |         |       |                      |
|                                   | Unlimited Incoming Messages       |         |       |                      |
| Unlimited Canadian LD             |                                   | \$10.00 |       |                      |
| less 100.00% Promotional Discount |                                   | -10.00  | 0.00  |                      |
| Unlimited Local Talking           |                                   |         | 0.00  | RECEIVE              |
| U.S. Travel -Calling \$0.20/min   |                                   |         | 0.00  | KEOLIVE              |
| Travel US Text Saver              |                                   | \$10.00 |       | SEP 1 0 2018         |
| less 100.00% Promotional Discount |                                   | -10.00  | 0.00  | CBE AREA 1           |
|                                   |                                   |         |       | ODE AREA 1           |
| Taxes                             |                                   |         |       |                      |
| GST                               |                                   |         | 2.68  |                      |