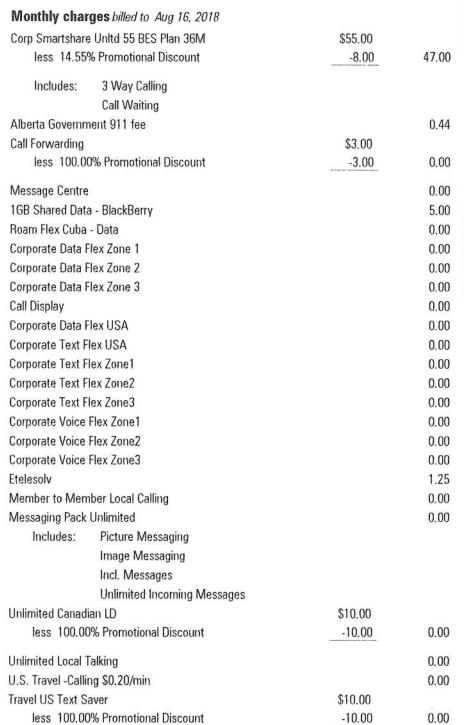

#### **CURRENT CHARGES**

| FOR YOUR INFORMATI    | 0N       |
|-----------------------|----------|
| Discount Summary      |          |
| Total discounts       | \$31.00  |
| Total this month      | \$31.00  |
| Usage Summary         | min:sec  |
| Weekday               | 34:00    |
| Weekend               | 9:00     |
| Total time used       | 43:00    |
| Event Summary         |          |
| Total Events          | 89       |
| Total this month      | \$0.00   |
| Packet Plan Usage Sui | nmary    |
| Total megabytes       | 674.2841 |
| Total this month      | \$1.08   |

#### **CURRENT CHARGES**

| Usage | and | long | distance |
|-------|-----|------|----------|
|-------|-----|------|----------|

| 1GB Shared Data - BlackBerry Da | ita Usage   |
|---------------------------------|-------------|
| @\$.00/MB                       | 619.4120 MB |

0.00

Unlimited Local Talking Unlimited Usage

43:00 min:sec

0.00

1GB Shared Data - BlackBerry Data Usage

54.8721 MB @\$.02/MB

1.08

Text message

@\$.00/minute

9 events

0.00

Messaging Pack Unlimited Incl. Messages

35 events

0.00

Messaging Pack Unlimited Unlimited Incoming Messages

45 events

0.00

Taxes

GST

2.74

**Total current charges** 

\$57.51

Mobile

Bill Date: August 17, 2018