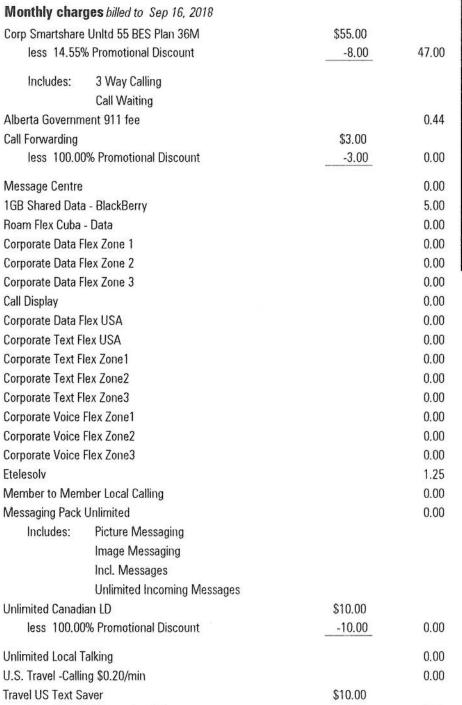

#### **CURRENT CHARGES**

| Discount Summary      |          |
|-----------------------|----------|
| Total discounts       | \$31.00  |
| Total this month      | \$31.00  |
| Usage Summary         | min:sec  |
| Weekday               | 40:00    |
| Total time used       | 40:00    |
| Event Summary         |          |
| Total Events          | 30       |
| Total this month      | \$0.00   |
| Packet Plan Usage Sui | mmary    |
| Total megabytes       | 619.2777 |
| Total this month      | \$0.20   |

less 100.00% Promotional Discount

Bill Date: August 17, 2018

Brad Grundy Mobile Ref. Finance Account #

Next Bill Date: September 17, 2018

369of 1668

## Usage and long distance

| 1GB Shared Data - BlackBerry Data                     | a Usage       |      |  |  |  |  |
|-------------------------------------------------------|---------------|------|--|--|--|--|
| @\$.00/MB                                             | 609.2739 MB   | 0.00 |  |  |  |  |
| Unlimited Local Talking Unlimited U                   | Jsage         |      |  |  |  |  |
| @\$.00/minute                                         | 40:00 min:sec | 0.00 |  |  |  |  |
| 1GB Shared Data - BlackBerry Data                     | a Usage       |      |  |  |  |  |
| @\$,02/MB                                             | 10.0038 MB    | 0.20 |  |  |  |  |
| Text message                                          | 5 events      | 0,00 |  |  |  |  |
| Corporate Text Flex Zone3 Unlimited Incoming Messages |               |      |  |  |  |  |
|                                                       | 15 events     | 0.00 |  |  |  |  |
| Messaging Pack Unlimited Incl. M                      | essages       |      |  |  |  |  |
|                                                       | 10 events     | 0,00 |  |  |  |  |
| Taxes                                                 |               |      |  |  |  |  |
| GST                                                   |               | 2.69 |  |  |  |  |

**Total current charges** 

¢56 58

8/9/2018 View Cart

Location: Search > View Cart

**Chartered Professional Accountants of Alberta** 

1900 TD Tower 10088 - 102 Avenue Edmonton Alberta, T5J 2Z1

Canada

Invoice Address: