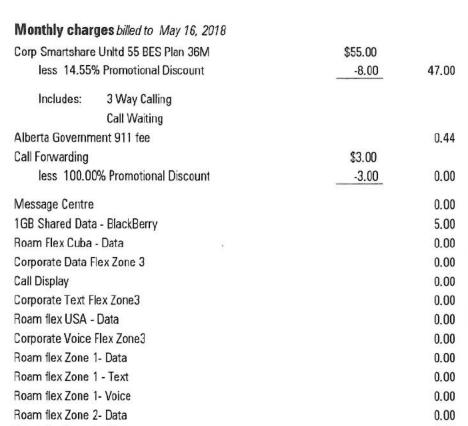

Mobile

Bill Date: April 17, 2018

RAY ATALLAH

Mobile Ref. 1221 8 ST SW

CALGARY, AB T2R 0L4

**Corporate Financial Services** 

Account #

Next Bill Date: May 17, 2018

## **CURRENT CHARGES**

|                   | •                           |         |      |
|-------------------|-----------------------------|---------|------|
| Messaging Pack    | Unlimited                   |         | 0.00 |
| Includes:         | Picture Messaging           |         |      |
|                   | Image Messaging             |         |      |
|                   | Incl. Messages              |         |      |
|                   | Unlimited Incoming Messages |         |      |
| Unlimited Canad   | lian LD                     | \$10.00 |      |
| less 100.0        | 0% Promotional Discount     | -10.00  | 0.00 |
| Unlimited Local   | Talking                     |         | 0.00 |
| U.S. Travel -Call | ing \$0.20/min              |         | 0.00 |
| Travel US Text S  | Saver                       | \$10.00 |      |
| less 100.0        | 0% Promotional Discount     | -10.00  | 0.00 |
|                   |                             |         |      |

| FOR YOUR INFORMATI    | 0N         |
|-----------------------|------------|
| Discount Summary      |            |
| Total discounts       | \$31.00    |
| Total this month      | \$31.00    |
| Usage Summary         | min:sec    |
| Weekday               | 510:00     |
| Weekend               | 305:00     |
| Weeknight             | 73:00      |
| Total time used       | 888:00     |
| Event Summary         |            |
| Total Events          | 300        |
| Total this month      | \$0.00     |
| Packet Plan Usage Sui | mmary      |
| Total megabytes       | 3,246.1826 |
| Total this month      | \$6.92     |
|                       |            |