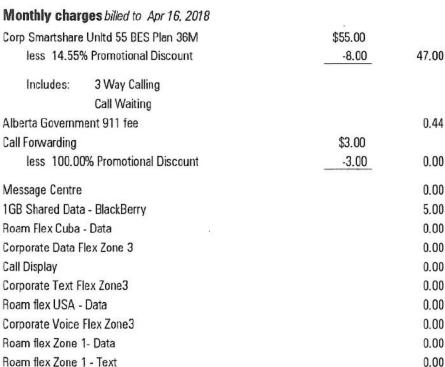

Mobile

Bill Date: March 17, 2018

**RAY ATALLAH** Mobile Ref. 1221 8 ST SW

CALGARY, AB T2R 0L4

**Corporate Financial Services** 

Account #

#### **CURRENT CHARGES**

| FOR YOUR INFORMATI   | 0N         |
|----------------------|------------|
| Discount Summary     |            |
| Total discounts      | \$31.00    |
| Total this month     | \$31.00    |
| Usage Summary        | _min:sec   |
| Weekday              | 648:00     |
| Weekend              | 294:00     |
| Weeknight            | 257:00     |
| Total time used      | 1199:00    |
| Event Summary        |            |
| Total Events         | 217        |
| Total this month     | \$0.70     |
| Packet Plan Usage Su | mmary      |
| Total megabytes      | 2,610.4518 |
| Total this month     | \$0.00     |
|                      |            |