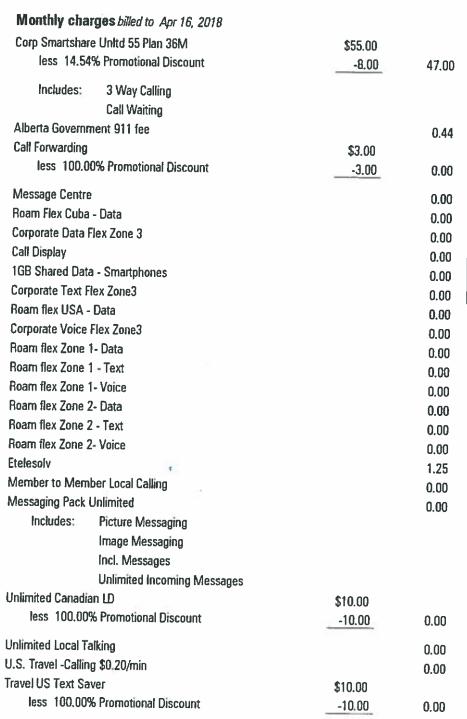

### **CURRENT CHARGES for.**

| Monthly charges billed to Mar 16, 2018 |              |       |
|----------------------------------------|--------------|-------|
| Corp Smartshare Unitd 55 Plan 36M      | \$55.00      |       |
| less 14.54% Promotional Discount       | -8.00        | 47.00 |
|                                        |              |       |
| Includes: 3 Way Calling                |              |       |
| Call Waiting                           |              | 0.44  |
| Alberta Government 911 fee             | <b>£2.00</b> | 0.44  |
| Call Forwarding                        | \$3.00       | 0.00  |
| less 100.00% Promotional Discount      |              | 0.00  |
| Message Centre                         |              | 0.00  |
| Roam Flex Cuba - Data                  |              | 0.00  |
| Corporate Data Flex Zone 3             |              | 0.00  |
| Call Display                           |              | 0.00  |
| 1GB Shared Data - Smartphones          |              | 0.00  |
| Corporate Text Flex Zone3              |              | 0.00  |
| Roam flex USA - Data                   |              | 0.00  |
| Corporate Voice Flex Zone3             |              | 0.00  |
| Roam flex Zone 1- Data                 |              | 0.00  |
| Roam flex Zone 1 - Text                |              | 0.00  |
| Roam flex Zone 1- Voice                |              | 0.00  |
| Roam flex Zone 2- Data                 |              | 0.00  |
| Roam flex Zone 2 - Text                |              | 0.00  |
| Roam flex Zone 2- Voice                |              | 0.00  |
| Etelesolv                              |              | 1.25  |
| Member to Member Local Calling         |              | 0.00  |
| Messaging Pack Unlimited               |              | 0.00  |
| Includes: Picture Messaging            |              |       |
| Image Messaging                        |              |       |
| Incl. Messages                         |              |       |
| Unlimited Incoming Messages            |              |       |
| Unlimited Canadian LD                  | \$10.00      |       |
| less 100.00% Promotional Discount      | -10.00       | 0.00  |
| Unlimited Local Talking                |              | 0.00  |
| U.S. Travel -Calling \$0.20/min        |              | 0.00  |
| Travel US Text Saver                   | \$10.00      |       |
| less 100.00% Promotional Discount      | -10.00       | 0.00  |
|                                        |              |       |
| Other charges and credits              |              |       |