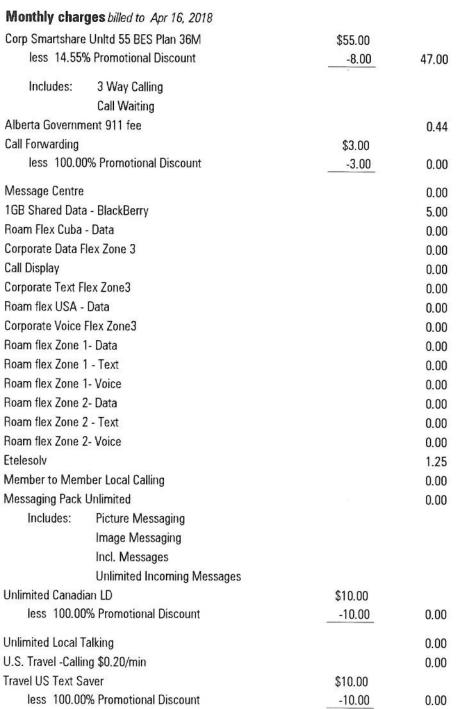

# **CURRENT CHARGES** for .

| Monthly charges billed to May 16, 2018 |         |       |
|----------------------------------------|---------|-------|
| Corp Smartshare Unitd 55 BES Plan 36M  | \$55.00 |       |
| less 14.55% Promotional Discount       | -8.00   | 47.00 |
| Includes: 3 Way Calling Call Waiting   |         |       |
| Alberta Government 911 fee             |         | 0.44  |
| Call Forwarding                        | \$3.00  | 0.44  |
| less 100.00% Promotional Discount      | 3.00    | 0.00  |
| Message Centre                         |         | 0.00  |
| 1GB Shared Data - BlackBerry           |         | 5.00  |
| Roam Flex Cuba - Data                  |         | 0.00  |
| Corporate Data Flex Zone 3             |         | 0.00  |
| Call Display                           |         | 0.00  |
| Corporate Text Flex Zone3              |         | 0.00  |
| Roam flex USA - Data                   |         | 0.00  |
| Corporate Voice Flex Zone3             |         | 0.00  |
| Roam flex Zone 1- Data                 |         | 0.00  |
| Roam flex Zone 1 - Text                |         | 0.00  |
| Roam flex Zone 1- Voice                |         | 0.00  |
| Roam flex Zone 2- Data                 |         | 0.00  |
| Roam flex Zone 2 - Text                |         | 0.00  |
| Roam flex Zone 2- Voice                |         | 0.00  |
| Etelesolv                              |         | 1.25  |
| Member to Member Local Calling         |         | 0.00  |
| Messaging Pack Unlimited               |         | 0.00  |
| Includes: Picture Messaging            |         |       |
| Image Messaging                        |         |       |
| Incl. Messages                         |         |       |
| <b>Unlimited Incoming Messages</b>     |         |       |
| Unlimited Canadian LD                  | \$10.00 |       |
| less 100.00% Promotional Discount      | -10.00  | 0.00  |
| Unlimited Local Talking                |         | 0.00  |
| U.S. Travel -Calling \$0.20/min        |         | 0.00  |
| Travel US Text Saver                   | \$10.00 |       |
| less 100.00% Promotional Discount      | 10.00   | 0.00  |