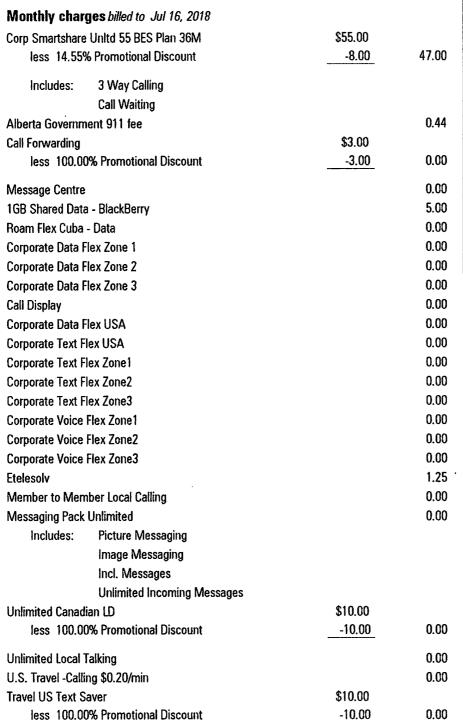

## **CURRENT CHARGES** for

| Monthly charg                     | es billed to Jun 16, 2018   |              |       |
|-----------------------------------|-----------------------------|--------------|-------|
| Corp Smartshare                   | Unitd 55 BES Plan 36M       | \$55.00      |       |
| less 14.55% Promotional Discount  |                             | -8.00        | 47.00 |
| Includes:                         | 3 Way Calling               | <del> </del> |       |
| iliciades.                        | Call Waiting                |              |       |
| Alberta Governme                  | •                           |              | 0.44  |
| Call Forwarding                   |                             | \$3.00       | 0.77  |
| -                                 | % Promotional Discount      | -3.00        | 0.00  |
| 1033 100.00                       | 70 Fromoutinal Dissourit    |              |       |
| Message Centre                    |                             |              | 0.00  |
| 1GB Shared Data                   | · ·                         |              | 5.00  |
| Roam Flex Cuba -                  |                             |              | 0.00  |
| Corporate Data Fl                 |                             |              | 0.00  |
| Corporate Data Fl                 |                             |              | 0.00  |
| Corporate Data Flex Zone 3        |                             |              | 0.00  |
| Call Display                      |                             |              | 0.00  |
| Corporate Data FI                 |                             |              | 0.00  |
| Corporate Text Flex USA           |                             |              | 0.00  |
| Corporate Text Flo                |                             |              | 0.00  |
| Corporate Text Flo                |                             |              | 0.00  |
| Corporate Text Flo                |                             |              | 0.00  |
| Corporate Voice F                 | Flex Zone1                  |              | 0.00  |
| Corporate Voice F                 | Flex Zone2                  |              | 0.00  |
| Corporate Voice Flex Zone3        |                             |              | 0.00  |
| Etelesolv                         |                             |              | 1.25  |
| Member to Mem                     | •                           |              | 0.00  |
| Messaging Pack I                  |                             |              | 0.00  |
| Includes:                         | Picture Messaging           |              |       |
|                                   | Image Messaging             |              |       |
|                                   | Incl. Messages              |              |       |
|                                   | Unlimited Incoming Messages |              |       |
| Unlimited Canadian LD             |                             | \$10.00      |       |
| less 100.00% Promotional Discount |                             | 10.00        | 0.00  |
| Unlimited Local Ta                | alking                      |              | 0.00  |
| U.S. Travel -Callin               | ng \$0.20/min               |              | 0.00  |
| Travel US Text Sa                 | ver                         | \$10.00      |       |
| less 100.00                       | % Promotional Discount      | -10.00       | 0.00  |