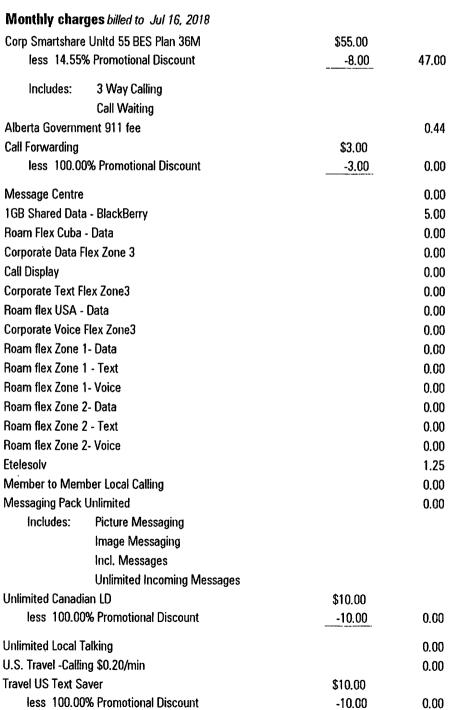

Mobile Bill Date: May 17, 2018 **KELLY-ANN FENNEY** Mobile Ref. 1221 8 ST SW CALGARY, AB T2R 0L4 **Legal Services** 

Account #

1465of 1690

Next Bill Date: June 17, 2018

| Monthly charges billed to Jun 16, 2018            |         |       |
|---------------------------------------------------|---------|-------|
| Corp Smartshare Unitd 55 BES Plan 36M             | \$55.00 |       |
| less 14.55% Promotional Discount                  | -8.00   | 47.00 |
| L. L. L                                           |         |       |
| Includes: 3 Way Calling  Call Waiting             |         |       |
|                                                   |         | 0.44  |
| Alberta Government 911 fee                        | \$3.00  | 0.44  |
| Call Forwarding less 100.00% Promotional Discount | -3.00   | 0.00  |
| 1635 TOO.OO & FORMULIONAL DISCOURT                | -3.00   | 0.00  |
| Message Centre                                    |         | 0.00  |
| 1GB Shared Data - BlackBerry                      |         | 5.00  |
| Roam Flex Cuba - Data                             |         | 0.00  |
| Corporate Data Flex Zone 3                        |         | 0.00  |
| Call Display                                      |         | 0.00  |
| Corporate Text Flex Zone3                         |         |       |
| Roam flex USA - Data                              |         | 0.00  |
| Corporate Voice Flex Zone3                        |         | 0.00  |
| Roam flex Zone 1- Data                            |         | 0.00  |
| Roam flex Zone 1 - Text                           |         | 0.00  |
| Roam flex Zone 1- Voice                           |         | 0.00  |
| Roam flex Zone 2- Data                            |         | 0.00  |
| Roam flex Zone 2 - Text                           |         | 0.00  |
| Roam flex Zone 2- Voice                           |         | 0.00  |
| Etelesolv                                         |         | 1.25  |
| Member to Member Local Calling                    |         | 0.00  |
| Messaging Pack Unlimited                          |         | 0.00  |
| Includes: Picture Messaging                       |         |       |
| Image Messaging                                   |         |       |
| Incl. Messages                                    |         |       |
| Unlimited Incoming Messages                       |         |       |
| Unlimited Canadian LD                             | \$10.00 |       |
| less 100.00% Promotional Discount                 | 10.00   | 0.00  |
| Unlimited Local Talking                           |         | 0.00  |
| U.S. Travel -Calling \$0.20/min                   |         |       |
| Travel US Text Saver \$10.00                      |         |       |
| less 100.00% Promotional Discount                 | 10.00   | 0.00  |