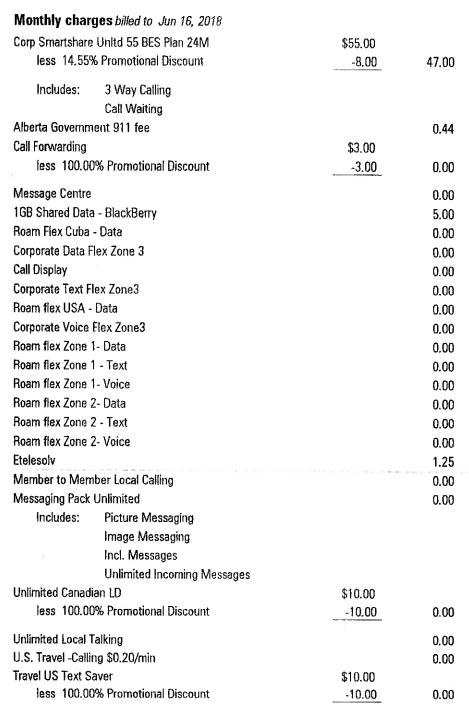

#### **CURRENT CHARGES**

| Usage and long distance             |                      |       |
|-------------------------------------|----------------------|-------|
| 1GB Shared Data - BlackBerry Dat    | a Usage              |       |
| @\$.00/MB                           | 0.00                 |       |
| Unlimited Local Talking Unlimited I | Jsage                |       |
| @\$.00/minute                       | 699:00 min;sec       | 0.00  |
| 1GB Shared Data - BlackBerry Data   | a Usage              |       |
| @\$.02/MB                           | 686.5616 MB          | 13.72 |
| Free Bell Message                   | 18 events            | 0.00  |
| Text message .                      | 35 events            | 0.00  |
| Free SMS Message                    | 4 events             | 0.00  |
| Picture/Video/File messaging        | 27 events            | 0.00  |
| Messaging Pack Unlimited Incl. M    | essages              |       |
|                                     | 267 events           | 0.00  |
| Messaging Pack Unlimited Unlimit    | ed Incoming Messages |       |
|                                     | 427 events           | 0.00  |
| Long distance                       |                      | 9.00  |
| Tours                               |                      | 5.00  |
| Taxes                               |                      |       |
| GST                                 | •                    | 3.83  |
|                                     |                      |       |