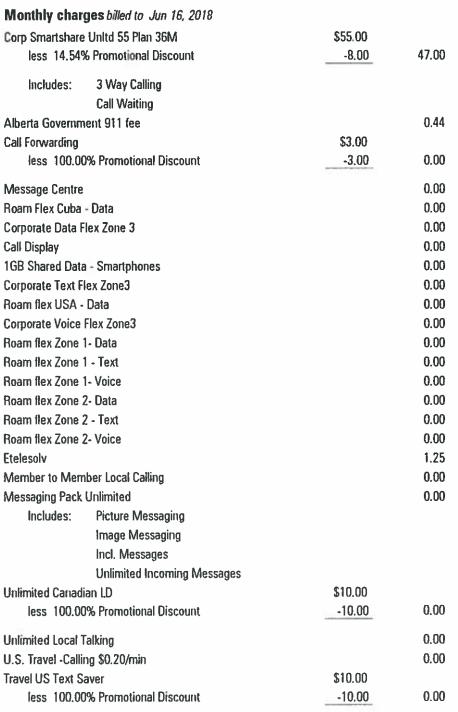

#### **Usage and long distance** 1GB Shared Data - Smartphones Data Usage 4,776.5425 MB 0.00 @\$.00/MB Unlimited Local Talking Unlimited Usage @\$.00/minute 148:00 min:sec 0.00 1GB Shared Data - Smartphones Data Usage 948.0381 MB 18.96 @\$.02/MB 0.00 Free Bell Message 10 events Text message 0.00 1 event Picture/Video/File messaging 2 events 0.00 Corporate Text Flex Zone3 Unlimited Incoming Messages 165 events 0.00 Messaging Pack Unlimited Incl. Messages

#### **Total current charges**

Taxes GST

\$71.03

0.00

3.38

As of April 6, compatible devices will receive emergency alerts from the government Alert Ready service. Alerts will notify you of possible life-threatening situations that need immediate attention. Act safely, especially if alerted while operating a vehicle. For more info and compatible devices, visit bell.ca/alertready