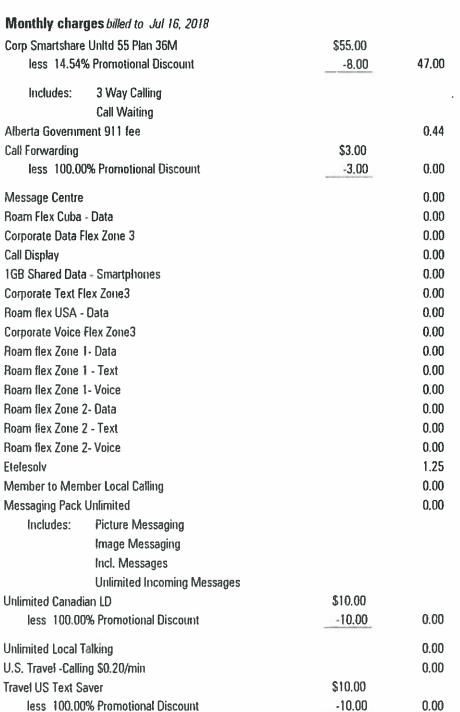

## **CURRENT CHARGES**

| Usage and    | long a  | dista | nce  |
|--------------|---------|-------|------|
| 1GB Shared D | ata - S | marte | hone |

1GB Shared Data - Smartphones Data Usage @\$.00/MB 4,87

4,871.1602 MB

Unlimited Local Talking Unlimited Usage

@\$.00/minute 105:00 min:sec 0.00

1GB Shared Data - Smartphones Data Usage

 @\$.02/MB
 880.9737 MB
 17.62

 Free Bell Message
 16 events
 0.00

 Picture/Video/File messaging
 6 events
 0.00

Messaging Pack Unlimited Incl. Messages

143 events 0.00

Travel US Text Saver Unlimited Incoming Messages

149 events 0.00

**Taxes** 

GST 3.32

Total current charges \$69.63