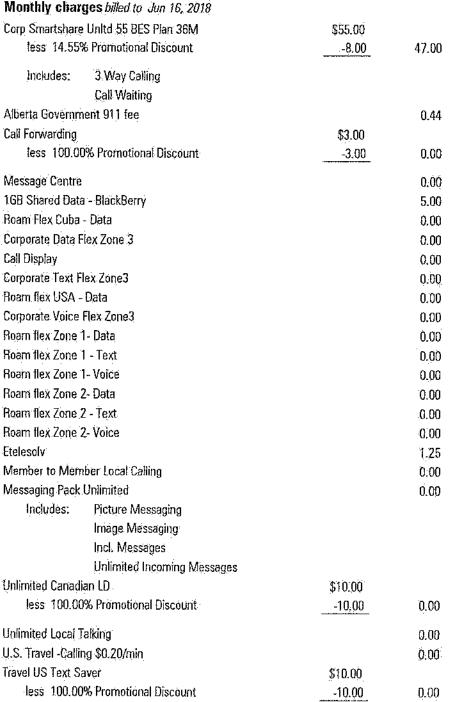

## **CURRENT CHARGES**

| Monthly charg                            | ges billed to Jul 16, 2018              |                 |       |
|------------------------------------------|-----------------------------------------|-----------------|-------|
| Corp Smartshare                          | \$55.00                                 |                 |       |
| less 14.55°                              | % Promotional Discount                  | -8.00           | 47.00 |
| Includes:                                | 2 Mov Calling                           | <u></u> _       |       |
| maaaes.                                  | 3 Way Calling                           |                 |       |
| Alberta Governn                          | Call Waiting                            |                 | 0.44  |
| Call Forwarding                          | ent 311 166                             | £0.00           | 0.44  |
| -                                        | 9% Promotional Discount                 | \$3.00<br>-3.00 | 0.00  |
| 1000                                     | 770 Fromotional Disocuti                | -5.00           | 0.00  |
| Message Centre                           |                                         |                 | 0.00  |
| 1GB Shared Dat                           | a - BlackBerry                          |                 | 5.00  |
| Roam Flex Cuba                           |                                         |                 | 0.00  |
| Corporate Data I                         | Flex Zone 3                             |                 | 0.00  |
| Call Display                             |                                         |                 | 0.00  |
| Corporate Text F                         |                                         |                 | 0.00  |
| Roam flex USA -                          |                                         |                 | 0.00  |
| Corporate Voice                          |                                         |                 | 0.00  |
| Roam flex Zone                           |                                         |                 | 0.00  |
| Roam flex Zone                           |                                         |                 | 0.00  |
| Roam flex Zone                           | . , , , , , , , , , , , , , , , , , , , |                 | 0.00  |
| Roam flex Zone:                          | - <del> </del>                          |                 | 0.00  |
| Roam flex Zone                           | - · *                                   |                 | 0.00  |
| Roam flex Zone                           | 2- Voice                                |                 | 0.00  |
| Etelesolv                                | 1.0 10                                  |                 | 1.25  |
| Member to Memi                           |                                         |                 | 0.00  |
| Messaging Pack                           |                                         |                 | 0.00  |
| Includes:                                | Picture Messaging                       |                 |       |
|                                          | Image Messaging                         |                 |       |
|                                          | Incl. Messages                          |                 |       |
| Unlimited Count                          | Unlimited Incoming Messages             | <b>A</b> 40.00  |       |
| Unlimited Canadi                         | an LD<br>% Promotional Discount         | \$10.00         |       |
| less 100.00                              | % Promotional discount                  | <u>-10.00</u>   | 0.00  |
| Unlimited Local Talking                  |                                         |                 | 0.00  |
| U.S. Travel -Calling \$0.20/min          |                                         |                 | 0.00  |
| Travel US Text Saver \$10.00             |                                         |                 |       |
| less 100.00% Promotional Discount -10.00 |                                         |                 | 0.00  |
|                                          |                                         |                 |       |