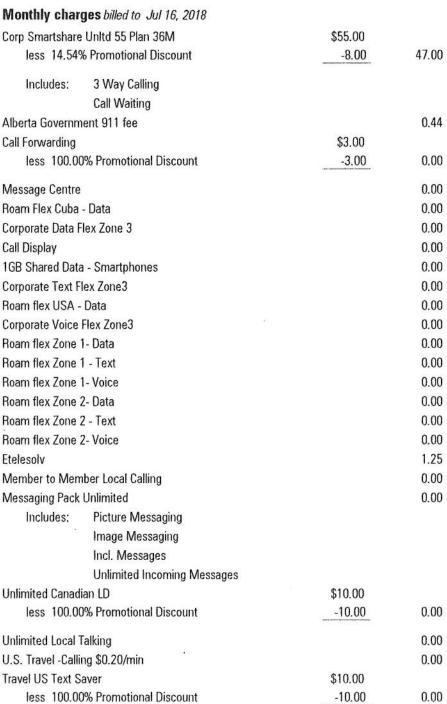

| Discount Summary     | - 621.00 |
|----------------------|----------|
| Total discounts      | \$31.00  |
| Total this month     | \$31.00  |
| Usage Summary        | min:sec  |
| Weekday              | 624:00   |
| Weekend              | 22:00    |
| Weeknight            | 119:00   |
| Total time used      | 765:00   |
| Event Summary        |          |
| Total Events         |          |
| Total this month     | \$0.00   |
| Packet Plan Usage St | ımmary   |
| Total megabytes      | 525.6201 |
| Total this month     | \$1.05   |

# CURRENT CHARGES A

| 2 events<br>essages<br>9 events | 0.00<br>0.00<br>2.48 |
|---------------------------------|----------------------|
| essages                         |                      |
| essages                         |                      |
|                                 | 0.00                 |
|                                 | 0.00                 |
|                                 |                      |
|                                 |                      |
| 3 events                        | 0.00                 |
| -,                              | 0.00                 |
|                                 | 0.00                 |
|                                 | 1.05                 |
|                                 |                      |
| 00 min:sec                      | 0.00                 |
|                                 |                      |
| 66 MB                           | 0.00                 |
|                                 |                      |
|                                 |                      |
|                                 |                      |