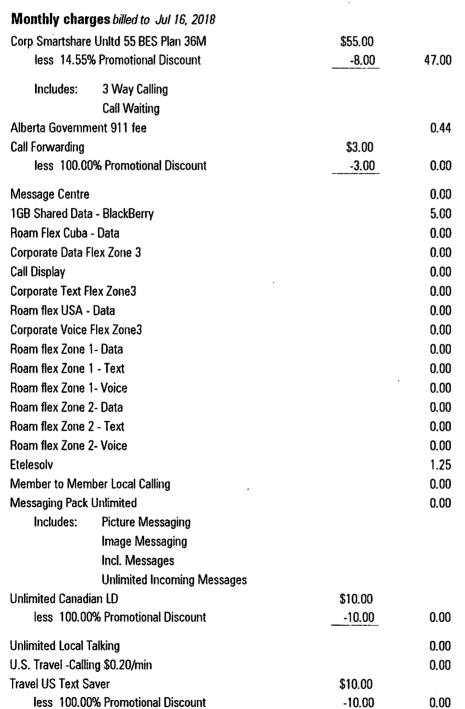

## **CURRENT CHARGES** for

| Monthly charq       | ges billed to Jun 16, 2018  |         |       |
|---------------------|-----------------------------|---------|-------|
| Corp Smartshare     | Unitd 55 BES Plan 36M       | \$55.00 |       |
| •                   | 6 Promotional Discount      |         | 47.00 |
| Includes:           | 3 Way Calling               |         |       |
| moluuca.            | Call Waiting                |         |       |
| Alberta Governm     | <del>-</del>                |         | 0.44  |
| Call Forwarding     |                             | \$3.00  | •     |
| •                   | % Promotional Discount      |         | 0.00  |
| Message Centre      |                             |         | 0.00  |
| 1GB Shared Data     | ı - BlackBerry              |         | 5.00  |
| Roam Flex Cuba      | •                           |         | 0.00  |
| Corporate Data F    |                             |         | 0.00  |
| Call Display        |                             |         | 0.00  |
| Corporate Text FI   | lex Zone3                   |         | 0.00  |
| Roam flex USA -     |                             |         | 0.00  |
| Corporate Voice     |                             |         | 0.00  |
| Roam flex Zone 1    |                             |         | 0.00  |
| Roam flex Zone 1    | 1 - Text                    |         | 0.00  |
| Roam flex Zone 1    | 1- Voice                    |         | 0.00  |
| Roam flex Zone 2    | ?- Data                     |         | 0.00  |
| Roam flex Zone 2    | ? - Text                    |         | 0.00  |
| Roam flex Zone 2    | 2- Voice                    |         | 0.00  |
| Etelesolv           |                             |         | 1.25  |
| Member to Mem       | ber Local Calling           |         | 0.00  |
| Messaging Pack      | Unlimited                   |         | 0.00  |
| Includes:           | Picture Messaging           |         |       |
|                     | Image Messaging             |         |       |
|                     | Incl. Messages              |         |       |
|                     | Unlimited Incoming Messages |         |       |
| Unlimited Canadi    |                             | \$10.00 |       |
| less 100.00         | 9% Promotional Discount     |         | 0.00  |
| Unlimited Local T   | Falking                     |         | 0.00  |
| U.S. Travel -Callin | ng \$0.20/min               |         | 0.00  |
| Travel US Text S    |                             | \$10.00 |       |
| less 100.00         | 0% Promotional Discount     | 10.00   | 0.00  |
|                     |                             |         |       |