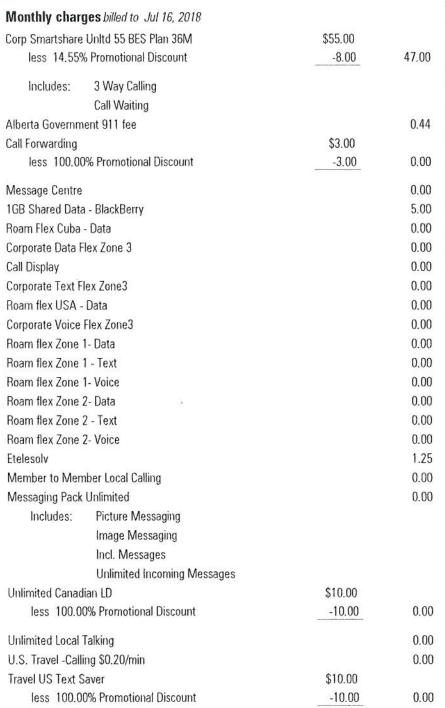

### **CURRENT CHARGES** for

| Usage | and | lona | dis | tance |
|-------|-----|------|-----|-------|

| Total current charges           |                        | \$60.70 |
|---------------------------------|------------------------|---------|
| GST                             |                        | 2.88    |
| Taxes                           |                        |         |
| *                               | 225 events             | 0.00    |
| Messaging Pack Unlimited Inc    | l. Messages            |         |
|                                 | 370 events             | 0.00    |
| Roam flex Zone 1 - Text Unlim   | ited Incoming Messages |         |
| Text message                    | 11 events              | 0.00    |
| Free Bell Message               | 10 events              | 0.00    |
| @\$.02/MB                       | 207.4355 MB            | 4.13    |
| 1GB Shared Data - BlackBerry    | Data Usage             |         |
| @\$.00/minute                   | 669:00 min:sec         | 0.00    |
| Unlimited Local Talking Unlimit | ed Usage               |         |
| @\$.00/MB                       | 753.5979 MB            | 0.00    |
| 1GB Shared Data - BlackBerry    | Data Usage             |         |
|                                 |                        |         |