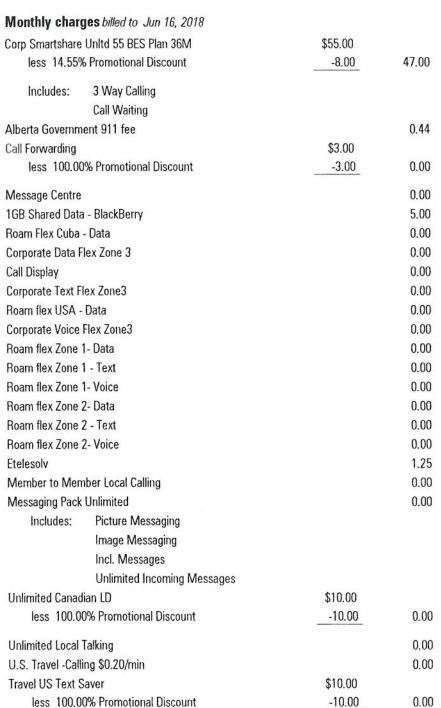

### **CURRENT CHARGES for**

|           | •    |         |    |
|-----------|------|---------|----|
| Usage and | long | dietan  | 00 |
| USauc anu | wiiu | uistaii | UG |

| 1GB Shared Data - BlackBerry Data   | Usage         |         |      |
|-------------------------------------|---------------|---------|------|
| @\$.00/MB                           | 1,273.7689    | 0.00    |      |
| Unlimited Local Talking Unlimited U | sage          |         |      |
| @\$.00/minute                       | 838:00        | min:sec | 0.00 |
| 1GB Shared Data - BlackBerry Data   | Usage         |         |      |
| @\$.02/MB                           | 136.8671      | MB      | 2.71 |
| Free Bell Message                   | 62            | events  | 0.00 |
| Text message                        | 17            | events  | 0.00 |
| Picture/Video/File messaging        | 5             | events  | 0.00 |
| Roam flex Zone 2 - Text Unlimited   | ncoming Messa | ges     |      |
|                                     | 370           | events  | 0.00 |
| Messaging Pack Unlimited Incl. Me   | ssages        |         |      |
|                                     | 267           | events  | 0.00 |
| Taxes                               |               |         |      |
| GST                                 |               |         | 2.80 |
|                                     |               |         |      |