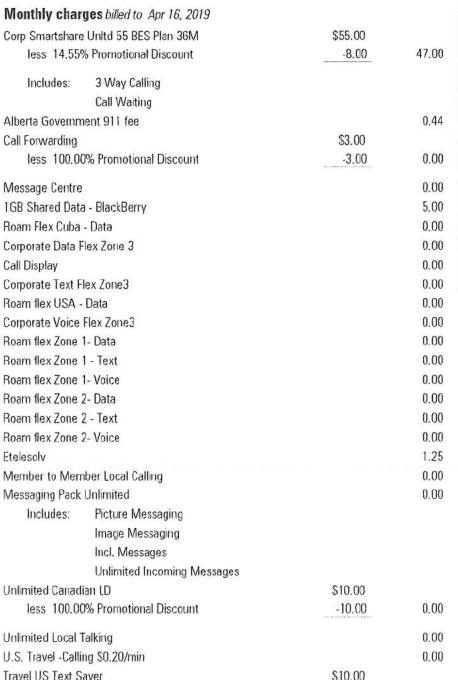

Next Bill Date: May 17, 2019

982of

1542

**CURRENT CHARGES** 

| Monthly charges billed to May 16, 2019 |         |       |
|----------------------------------------|---------|-------|
| Corp Smartshare Unitd 55 BES Plan 36M  | \$55.00 |       |
| less 14.55% Promotional Discount       | -8.00   | 47.00 |
| Includes: 3 Way Calling                |         |       |
| Call Waiting                           |         |       |
| Alberta Government 911 fee             |         | 0.44  |
| Call Forwarding                        | \$3.00  | 0.44  |
| less 100.00% Promotional Discount      | -3.00   | 0.00  |
| Message Centre                         |         | 0.00  |
| 1GB Shared Data - BlackBerry           |         | 5.00  |
| Roam Flex Cuba - Data                  |         | 0.00  |
| Corporate Data Flex Zone 3             |         | 0.00  |
| Call Display                           |         | 0.00  |
| Corporate Text Flex Zone3              |         | 0.00  |
| Roam flex USA - Data                   |         | 0.00  |
| Corporate Voice Flex Zone3             |         | 0.00  |
| Roam flex Zone 1- Data                 |         | 0.00  |
| Roam flex Zone 1 - Text                |         | 0.00  |
| Roam flex Zone 1- Voice                |         | 0.00  |
| Roam flex Zone 2- Data                 |         | 0.00  |
| Roam flex Zone 2 - Text                |         | 0.00  |
| Roam flex Zone 2- Voice                |         | 0.00  |
| Etelesolv                              |         | 1.25  |
| Member to Member Local Calling         |         | 0.00  |
| Messaging Pack Unlimited               |         | 0.00  |
| Includes: Picture Messaging            |         |       |
| Image Messaging                        |         |       |
| Incl. Messages                         |         |       |
| Unlimited Incoming Messages            |         |       |
| Unlimited Canadian LD                  | \$10.00 |       |
| less 100.00% Promotional Discount      | -10.00  | 0.00  |
| Unlimited Local Talking                |         | 0.00  |
| U.S. Travel -Calling \$0,20/min        |         | 0.00  |
| Travel US Text Saver                   | \$10.00 |       |
| less 100.00% Promotional Discount      | -10.00  | 0.00  |