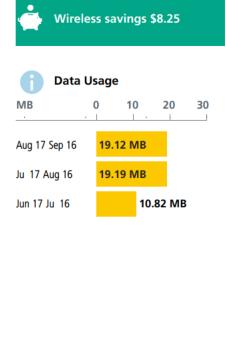

Bill date Sep 16, 2020 Page 2191 of 3498

| Monthly       | y charges                    |                     | \$       |
|---------------|------------------------------|---------------------|----------|
| Fex nt SM     | S Roam ng                    | Aug 17 - Sep 16     | 0 00     |
| F ex Zone 1   | Vo ce Roam ng                | Aug 17 - Sep 16     | 0 00     |
| Co p Sha e    | 3GB Poo ed                   | Sep 17 - Oct 16     | 55 00    |
| Savings: N    | Month y Se v ce Fee          | Sep 17 - Oct 16     | -8 25    |
| Un td US/ N   | MSG & Unt d US LD            | Sep 17 - Oct 16     | 0 00     |
| Un td ext/P   | c/V deo Messages             | Sep 17 - Oct 16     | 0 00     |
| Ca D sp ay    | w/Name D sp ay               | Sep 17 - Oct 16     | 0 00     |
| Enhanced Vo   | o cema                       | Sep 17 - Oct 16     | 0 00     |
| Total mor     | nthly charges                |                     | 46.75    |
| Usage Summary |                              | End ng Sep 16, 2020 |          |
| Usage typ     | De .                         | Used                | \$       |
| Vo ce         | Un m ted Anvt me M nutes     | 4 00 m n sec        | <b>~</b> |
| Data (S)      | 3GB Poo ed Data - nc uded    | 19 12 MB            | <b>~</b> |
| Msg           | Messag ng Bund e - nc - Rcvd | 17 msgs             | ~        |
| Total used    | d                            |                     | 0.00     |
| Total be      | <b>46.75</b> 2 34            |                     |          |
| Total 1       | for Wireless                 |                     | \$49.09  |
|               |                              |                     |          |